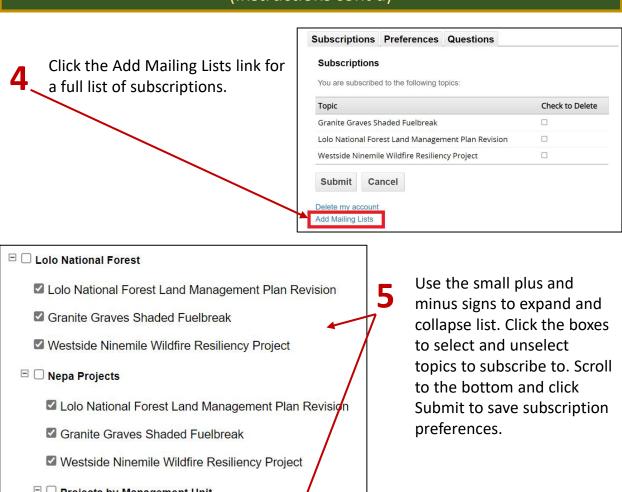

Fill out the new subscriber page and click submit.

Click the Mailing Lists link to select which projects to receive updates on.

(Cont'd on back)

## (Instructions cont'd)