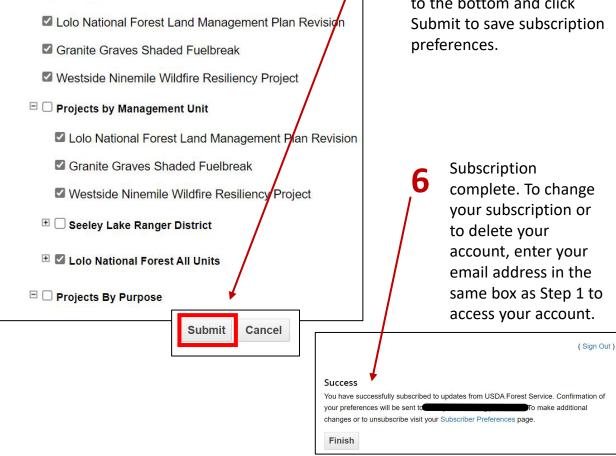

|                  |                    |                   |                  |
| Confirm Password         |                  |                    |                   | $\neg$ /         |
| Confirm Password         | On.              | ivacu 8 Terms      |                   |                  |
| Confirm Password         | ZM               | ivacy & Terms      | y                 |                  |
| Confirm Password         | zm               | ivacy & Terms      | ¥                 |                  |
| 50                       | zm               | 0                  | y                 |                  |

Fill out the new subscriber page and click submit.

Click the Mailing Lists link to select which projects to receive updates on.



(Cont'd on back)

## (Instructions cont'd)