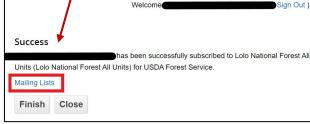

Fill out the new subscriber page and click submit.

Click the Mailing Lists link to select which projects to receive updates on.

(Cont'd on back)