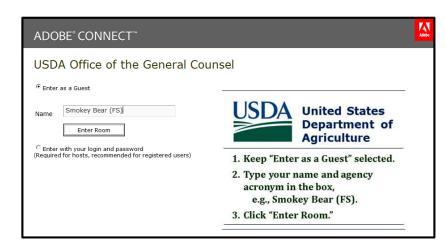

#### https://usfs.adobeconnect.com/emc-faca/

- Leave "Enter as a Guest" selected.
- 2. Type your name or location (if multiple people are joining together) and your agency acronym (NRCS, FS, etc.) into the "Name" text box, e.g., Smokey Bear (FS).
- 3. Click the "Enter Room" button (or enter key on your keyboard).