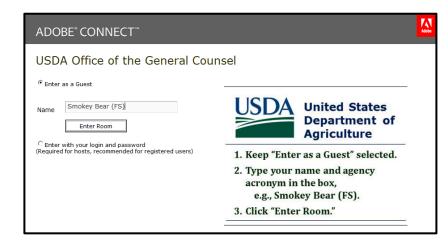

Use the link below to connect your computer to the Adobe Connect webcast:

#### https://usfs.adobeconnect.com/emc-faca/

- 1. Leave "Enter as a Guest" selected.
- Type your name or location (if multiple people are joining together) and your agency acronym (NRCS, FS, etc.) into the "Name" text box, e.g., Smokey Bear (FS).
- Click the "Enter Room" button (or enter key on your keyboard).