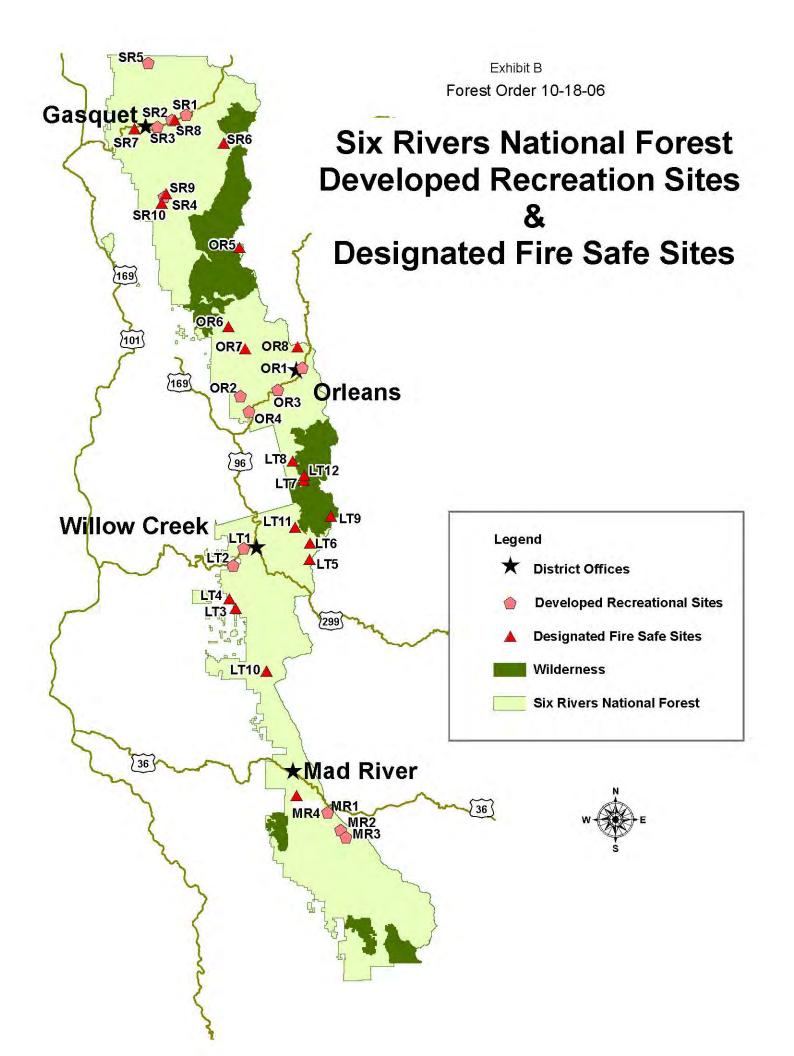

## Exhibit A Forest Order 10-18-06

| Six Rivers National Forest<br>Developed Recreation Sites and Designated Fire Safe Sites                                                                |                                                                                                                                                                                                                                                                                                  |
|--------------------------------------------------------------------------------------------------------------------------------------------------------|--------------------------------------------------------------------------------------------------------------------------------------------------------------------------------------------------------------------------------------------------------------------------------------------------|
| DEVELOPED RECREATION SITES                                                                                                                             | DESIGNATED FIRE SAFE SITES                                                                                                                                                                                                                                                                       |
| <u>Smith River NRA/ Gasquet</u><br><u>Ranger District:</u>                                                                                             | <u>Smith River NRA/Gasquet</u><br><u>Ranger District:</u>                                                                                                                                                                                                                                        |
| SR-1 Patrick Creek Campground<br>SR-2 Grassy Flat Campground<br>SR-3 Panther Flat Campground<br>SR-4 Big Flat Campground<br>SR-5 North Fork Campground | SR-6 Bear Basin Lookout Campsite<br>SR-7 Pappas Flat<br>SR-8 Madrona River Access<br>SR-9 Chimney Flat<br>SR-10 Flat Camp                                                                                                                                                                        |
| Orleans Ranger District:                                                                                                                               | Orleans Ranger District:                                                                                                                                                                                                                                                                         |
| OR-1 Pearch Creek Campground<br>OR-2 Fish Lake Campground<br>OR-3 E-Ne-Nuk Campground<br>OR-4 Aikens Creek Campground                                  | OR-5 Elk Valley<br>OR-6 Louse Camp<br>OR-7 Cedar Camp<br>OR-8 Ameekyåaraam                                                                                                                                                                                                                       |
| Lower Trinity Ranger District:                                                                                                                         | Lower Trinity Ranger District:                                                                                                                                                                                                                                                                   |
| LT-1 Boise Creek Campground<br>LT-2 East Fork Campground                                                                                               | LT-3 Clear Lake Campsite<br>LT-4 Cold Springs Campsite<br>LT-5 Happy Camp Campsite<br>LT-6 Groves Prairie Campsite<br>LT-7 Bear Hole Trailhead<br>LT-8 Redcap Trailhead<br>LT-9 Grizzly Camp Trailhead<br>LT-10 Cow Chip Springs Camp<br>LT-11 Lone Pine Camp<br>LT-12 Mill Creek Lake Trailhead |
| Mad River Ranger District:                                                                                                                             | Mad River Ranger District:                                                                                                                                                                                                                                                                       |
| MR-1 Mad River Campground<br>MR-2 Fir Cove Campground<br>MR-3 Bailey Canyon Campground                                                                 | MR-4 Browns Canyon                                                                                                                                                                                                                                                                               |