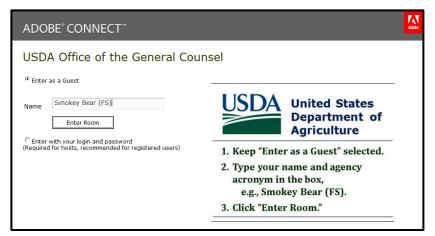

#### https://usfs.adobeconnect.com/emc-mtg/

- 1. Leave "Enter as Guest" selected.
- Type your name or location (if multiple people are joining together) and your agency acronym (NRCS, FS, etc.) into the "Name" text box, e.g., Smokey Bear (FS).
- Click the "Enter Room" button (or enter key on your keyboard).