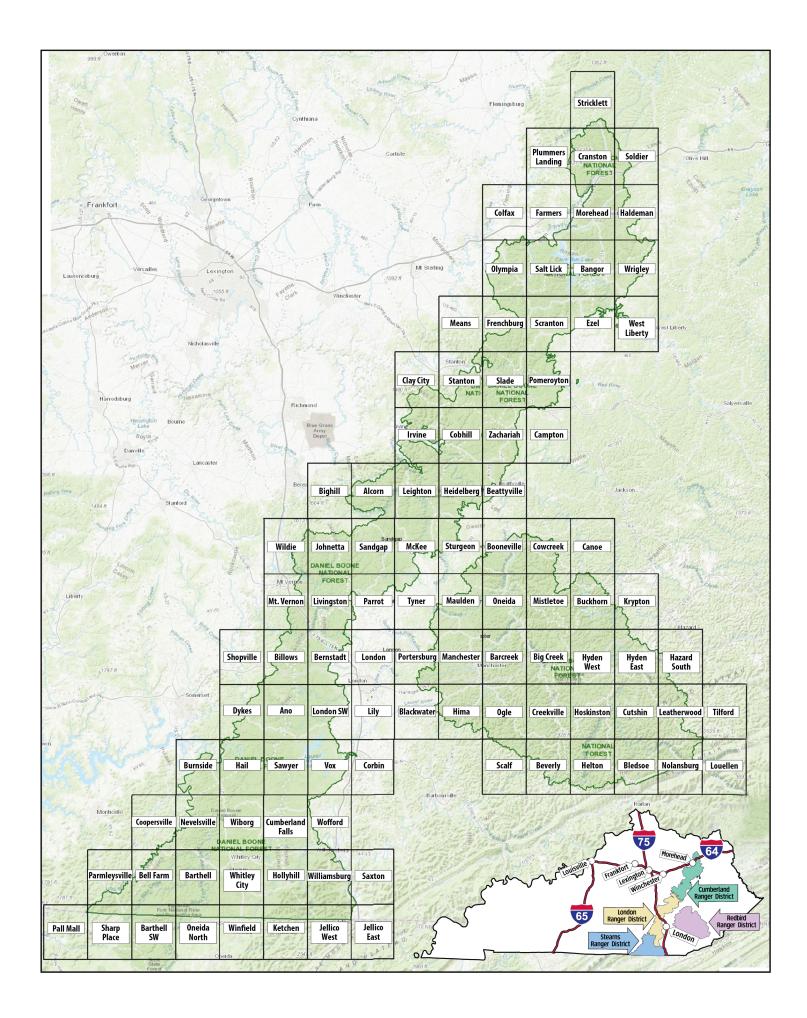

## **Daniel Boone National Forest Map and Brochure Order Form**

**USGS Topographical Maps (1:24,000) - \$8.00 ea.** These maps are for sale at the Supervisor's Office in Winchester, Gladie Visitor Center and district offices. You may also have them mailed to you. We cannot accept returns or offer refunds.

| QUAD NAME   | Qty | QUAD NAME        | Qty | QUAD NAME    | Qty | QUAD NAME   | Qty | QUAD NAME        | Qty | QUAD NAME    | Ī |
|-------------|-----|------------------|-----|--------------|-----|-------------|-----|------------------|-----|--------------|---|
| Alcorn      |     | Burnside         |     | Hail         |     | Leighton    |     | Oneida           |     | Stricklett   |   |
| Ano         |     | Campton          |     | Haldeman     |     | Lily        |     | Oneida North     |     | Sharp Place  |   |
| Bangor      |     | Canoe            |     | Hazard South |     | Livingston  |     | Pall Mall        |     | Shopville    |   |
| Bar Creek   |     | Clay City        |     | Heidleberg   |     | London      |     | Parmleysville    |     | Sturgeon     |   |
| Barthell    |     | Cob Hill         |     | Helton       |     | London SW   |     | Parrott          |     | Tilford      |   |
| Barthell SW |     | Colfax           |     | Hima         |     | Louellen    |     | Portersburg      |     | Tyner        |   |
| Beattyville |     | Coopersville     |     | Hollyhill    |     | Manchester  |     | Plummers Landing |     | Vox          |   |
| Bell Farm   |     | Corbin           |     | Hoskinston   |     | Maulden     |     | Pomeroyton       |     | Wofford      |   |
| Bernstadt   |     | Cowcreek         |     | Hyden East   |     | McKee       |     | Salt Lick        |     | Wrigley      |   |
| Beverly     |     | Cranston         |     | Hyden West   |     | Means       |     | Sand Gap         |     | Wiborg       |   |
| Big Creek   |     | Creekville       |     | Irvine       |     | Mistletoe   |     | Sawyer           |     | Wildie       |   |
| Big Hill    |     | Cumberland Falls |     | Jellico East |     | Morehead    |     | Saxton           |     | Williamsburg |   |
| Billows     |     | Cutshin          |     | Jellico West |     | Mt. Vernon  |     | Scalf            |     | Winfield     |   |
| Blackwater  |     | Dykes            |     | Johnetta     |     | Nevelsville |     | Scranton         |     | West Liberty |   |
| Bledsoe     |     | Ezel             |     | Ketchen      |     | Nolansburg  |     | Slade            |     | Whitley City |   |
| Booneville  |     | Farmers          |     | Krypton      |     | Ogle        |     | Soldier          |     | Zachariah    |   |
| Buckhorn    |     | Frenchburg       |     | Leatherwood  |     | Olympia     |     | Stanton          |     | Beaver Creek |   |