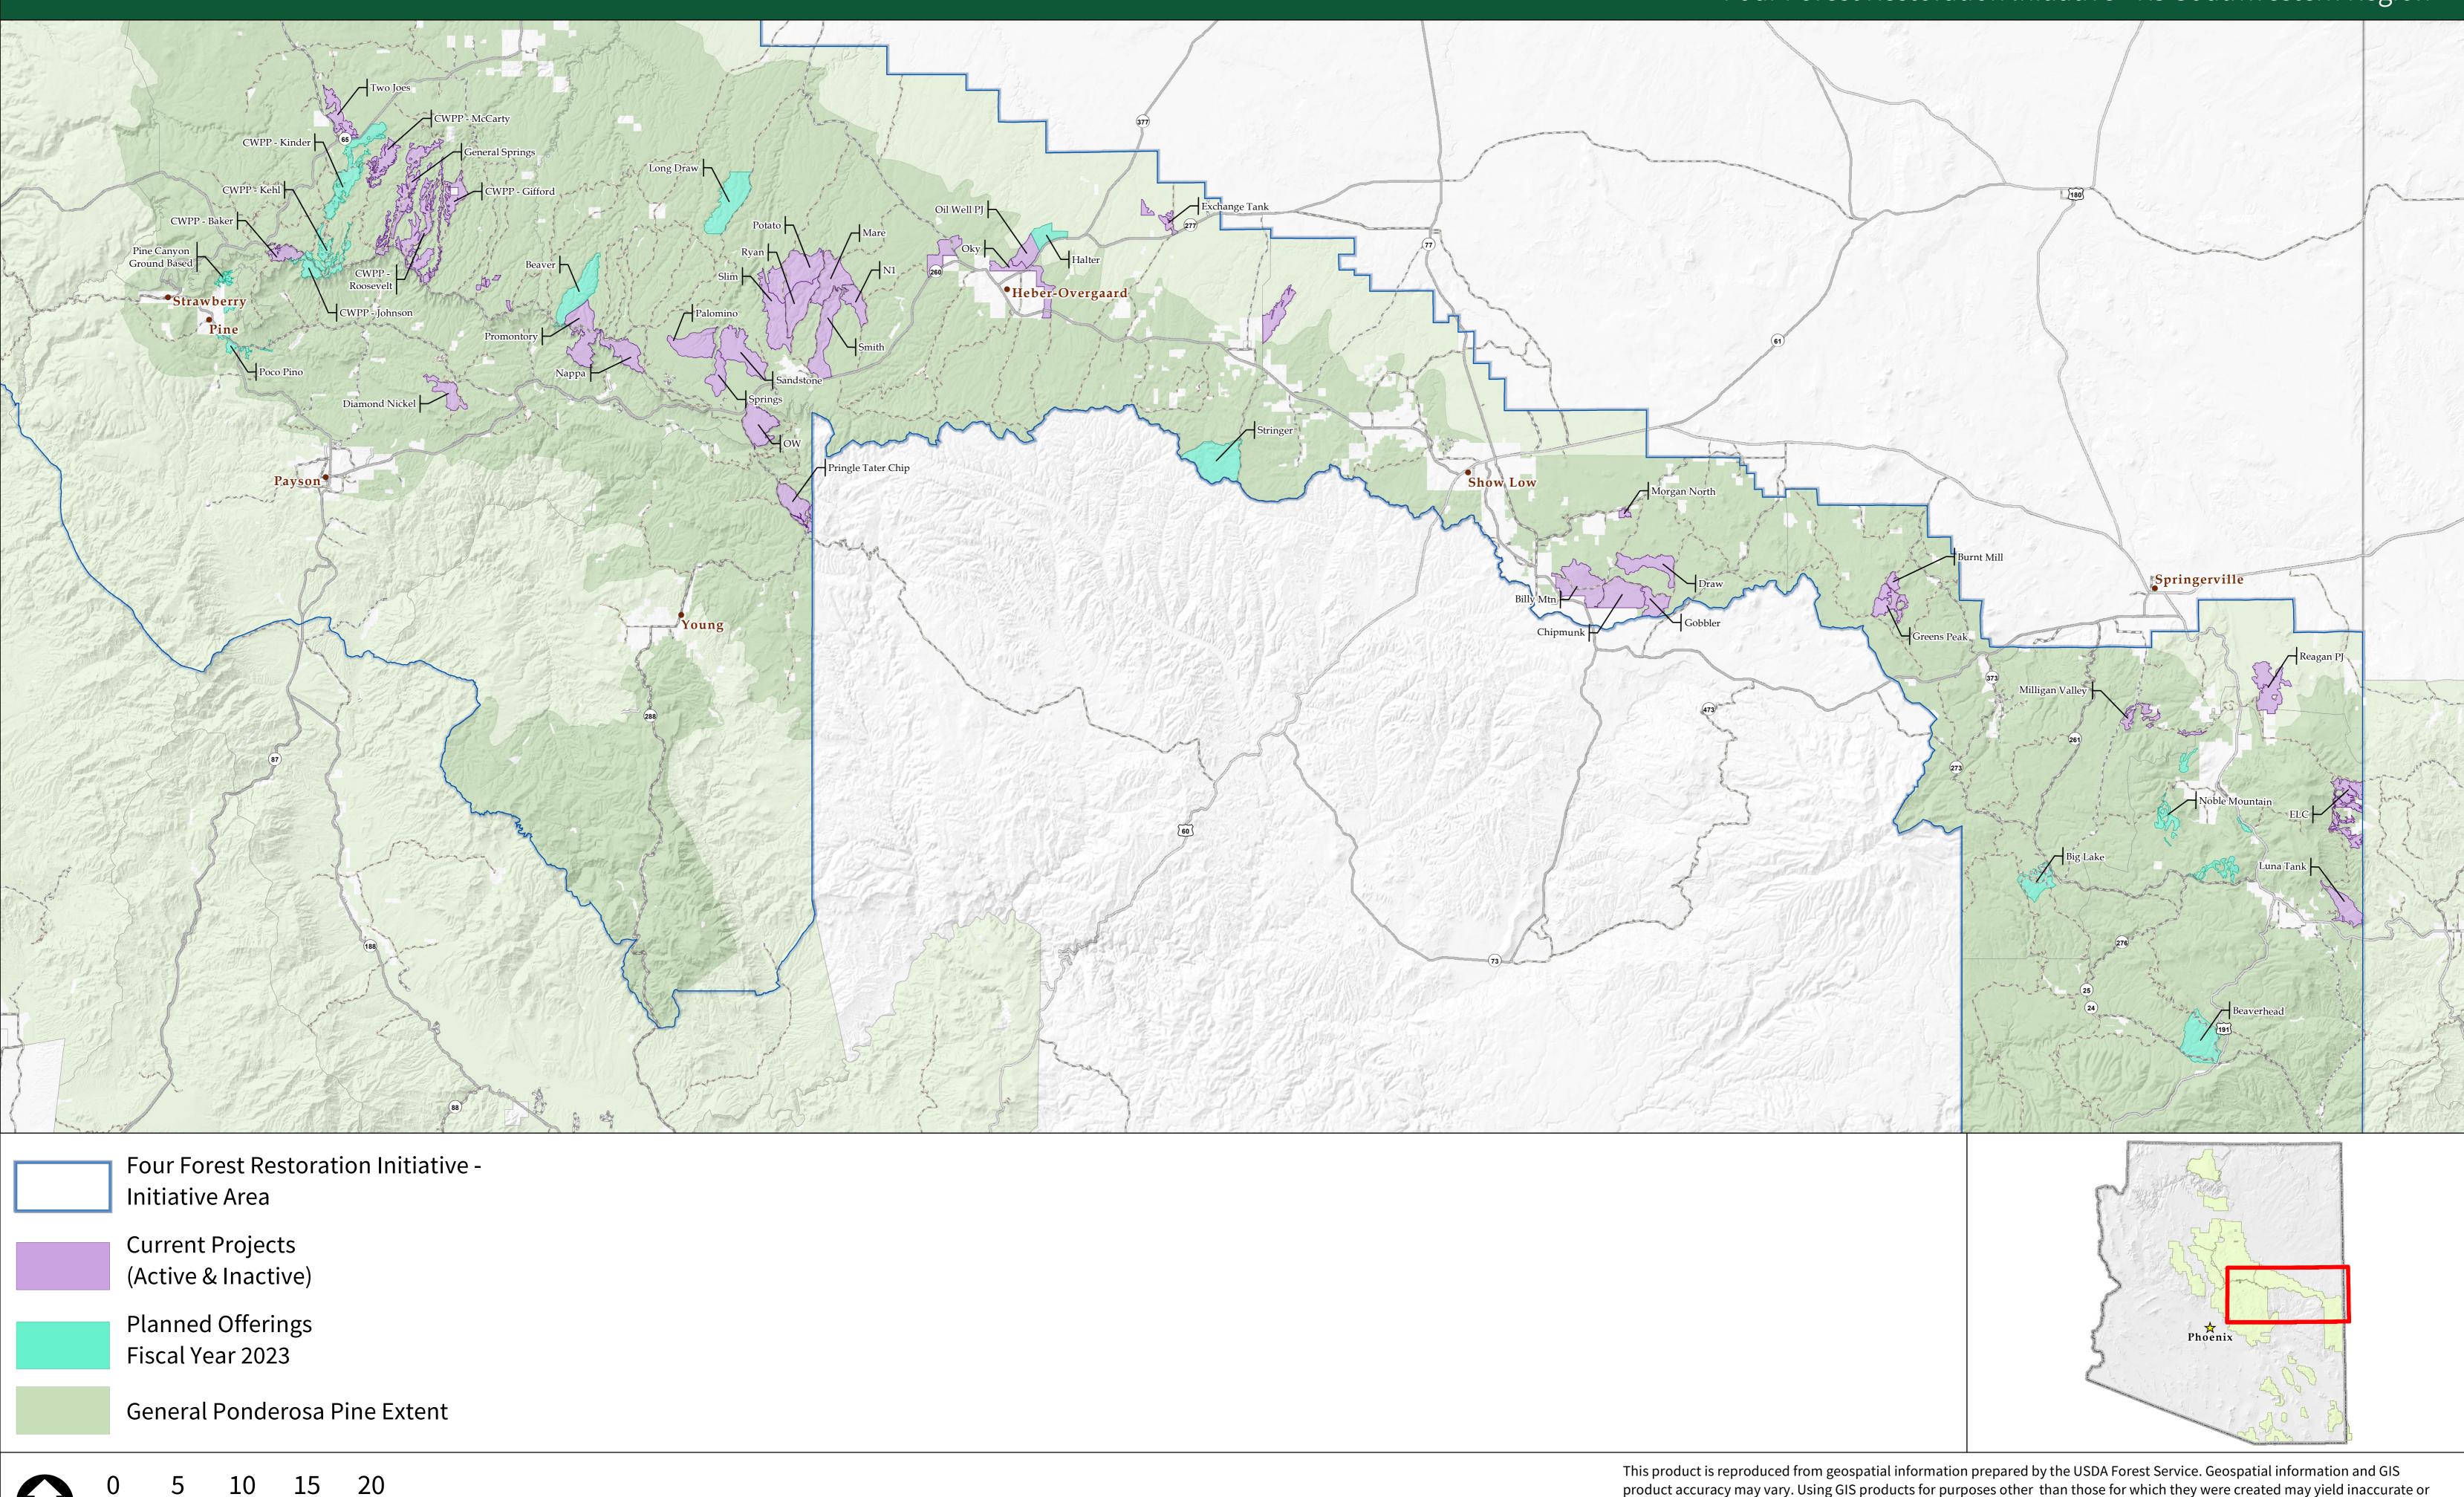

## Current and Upcoming Commercial Thinning Projects - June 2023 Four Forest Restoration Initiative - R3 Southwestern Region

product accuracy may vary. Using GIS products for purposes other than those for which they were created may yield inaccurate or misleading results. The USDA Forest Service reserves the right to correct, update, modify or replace GIS products without notification.

Date Saved: 5/17/2023 Document Path: T:\FS\NFS\R03\Collaboration\4FRI\GIS\MXD\Implementation\MonthlyUpdates\4FRI Eastside - Current and Upcoming Commerical Thinning Projects.mxd