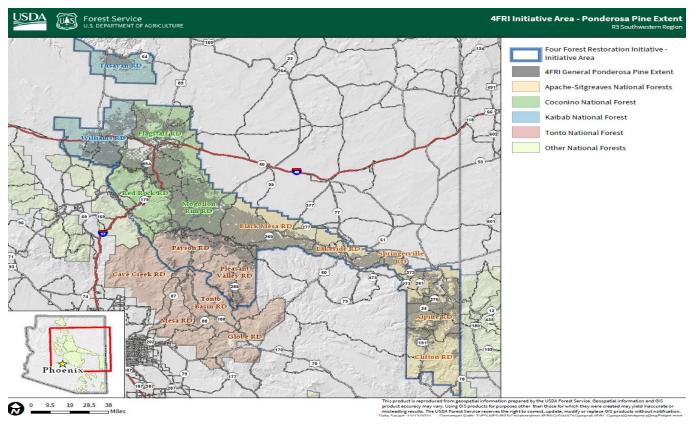

## **4FRI Vicinity Overview**

The 4FRI program covers portions of four National Forests in northern Arizona – the Apache-Sitgreaves, Coconino, Kaibab, and Tonto National Forests. The overall 4FRI footprint encompasses roughly 6 million acres (Figure 1). Within this area 4FRI focuses on restoring ponderosa pine forests, which cover around 2.4 million acres within this initiative area footprint (Figure 1). In addition, some woodland and brush treatments to reduce hazardous fuels are included.

Figure 1. Vicinity Map showing the 4FRI footprint (Initiative Area, blue outline) and extent of ponderosa pine forest (gray area) within the footprint.