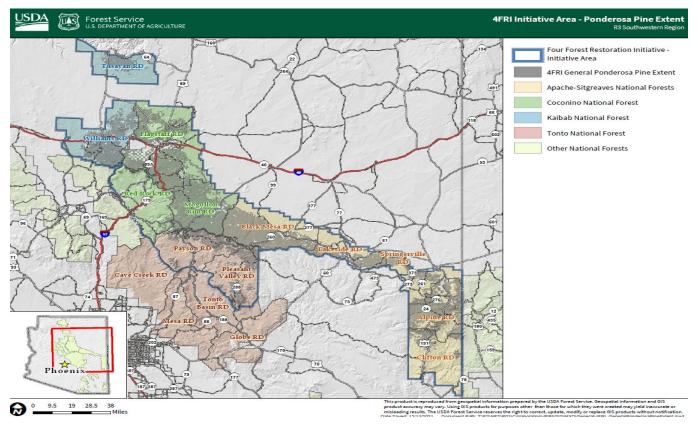

### **4FRI Vicinity Overview**

The 4FRI program covers portions of four National Forests in northern Arizona – the Apache-Sitgreaves, Coconino, Kaibab, and Tonto National Forests. The overall 4FRI footprint encompasses roughly 6 million acres (Figure 1). Within this area 4FRI focuses on restoring ponderosa pine forests, which cover around 2.4 million acres within this initiative area footprint (Figure 1). In addition, some woodland and brush treatments to reduce hazardous fuels are included.

Figure 1. Vicinity Map showing the 4FRI footprint (Initiative Area, blue outline) and extent of ponderosa pine forest (gray area) within the footprint.