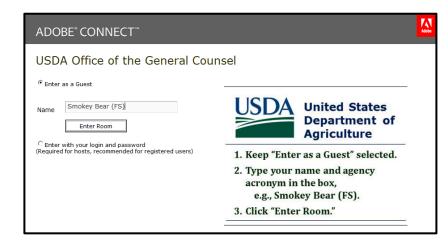

#### https://usfs.adobeconnect.com/emc-faca/

- 1. Leave "Enter as a Guest" selected.
- Type your name or location (if multiple people are joining together) and your agency acronym (NRCS, FS, etc.) into the "Name" text box, e.g., Smokey Bear (FS).
- Click the "Enter Room" button (or enter key on your keyboard).