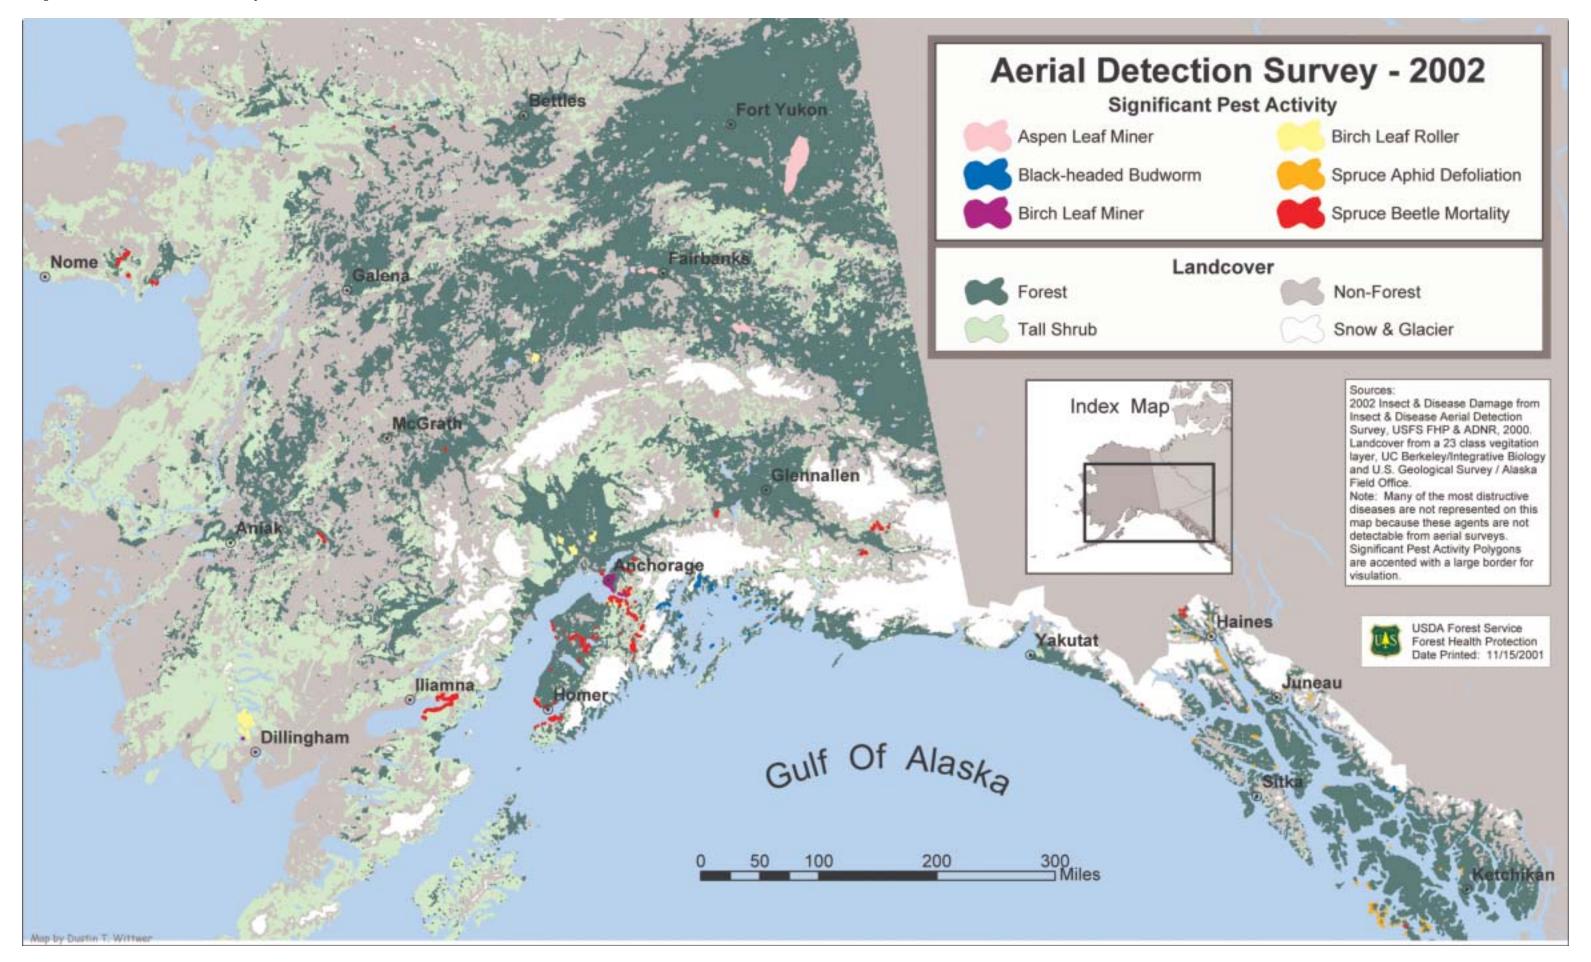

## Alaska **Aerial Detection Survey** Flight Paths

Flight Paths

| orest            | 5,748,000 |
|------------------|-----------|
| eral             | 6,222,000 |
| tive Corporation | 3,831,000 |
| ivate Lands*     | 8,200,000 |
|                  |           |

24,001,000

\*Includes State Patented, Tentatively Approved or other State Acquired Lands, of Patented Disposed Federal Lands, Municipal or Other Private Parcels.

> Soures: Flightline data from I&D Aerial Survey, USFS FHP & ADNR, 2002. Alaska Land Status data from ADNR, LRIS 2002. 1999 Map - Aerial Detction Survey Flight Paths 1999, USFS.

USDA Forest Service Forest Health Protection Date Printed: 11/20/2001