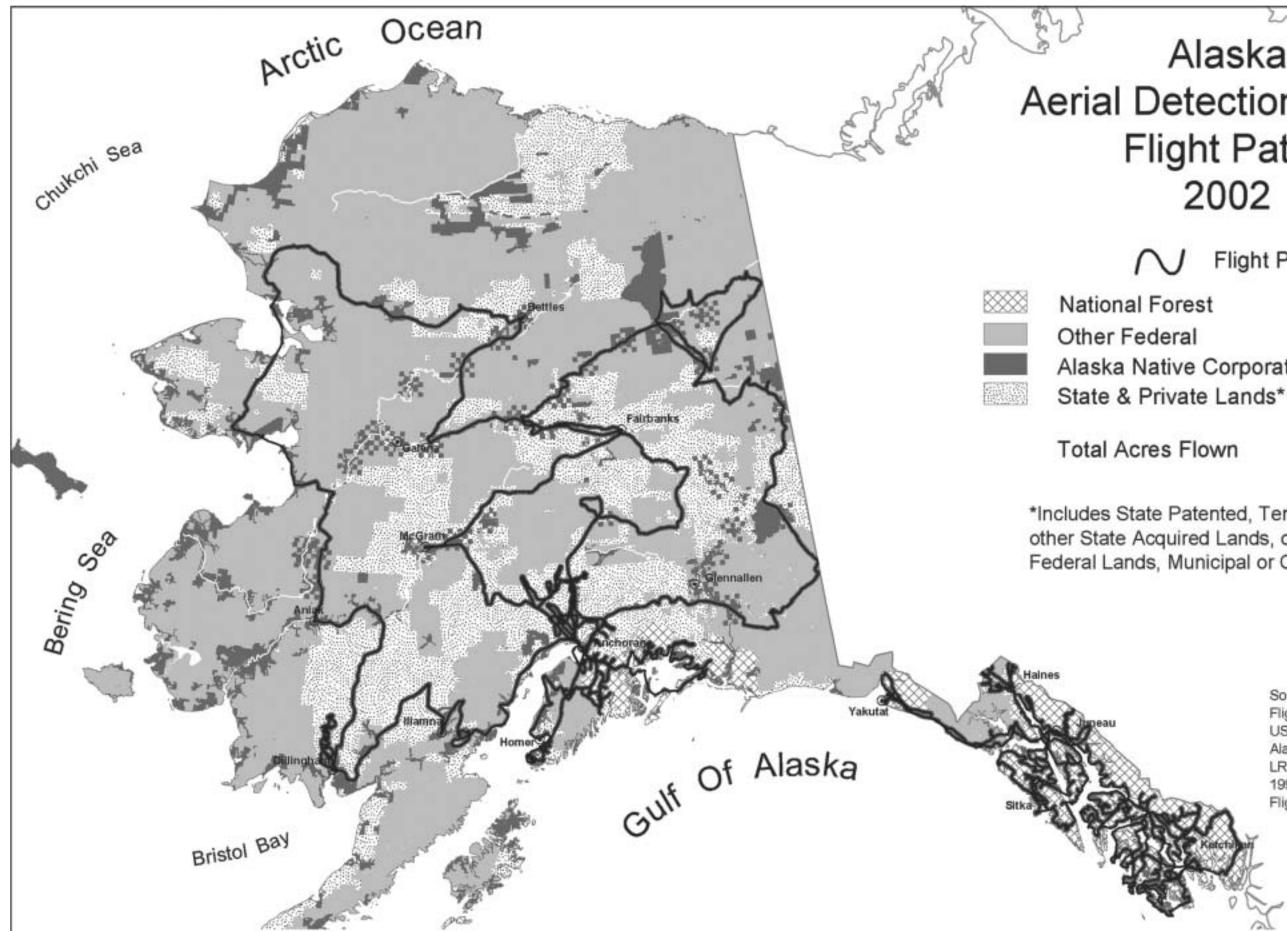

## Alaska **Aerial Detection Survey** Flight Paths

Flight Paths

| orest            | 5,748,000 |
|------------------|-----------|
| eral             | 6,222,000 |
| tive Corporation | 3,831,000 |
| ivate Lands*     | 8,200,000 |
|                  |           |

24,001,000

\*Includes State Patented, Tentatively Approved or other State Acquired Lands, of Patented Disposed Federal Lands, Municipal or Other Private Parcels.

> Soures: Flightline data from I&D Aerial Survey, USFS FHP & ADNR, 2002. Alaska Land Status data from ADNR, LRIS 2002. 1999 Map - Aerial Detction Survey Flight Paths 1999, USFS.

USDA Forest Service Forest Health Protection Date Printed: 11/20/2001