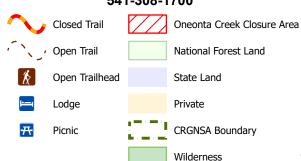

## Eagle Creek Fire Closure Exhibit A Closure Number 06-22-01-24-08 Columbia River Gorge National Scenic Area 541-308-1700