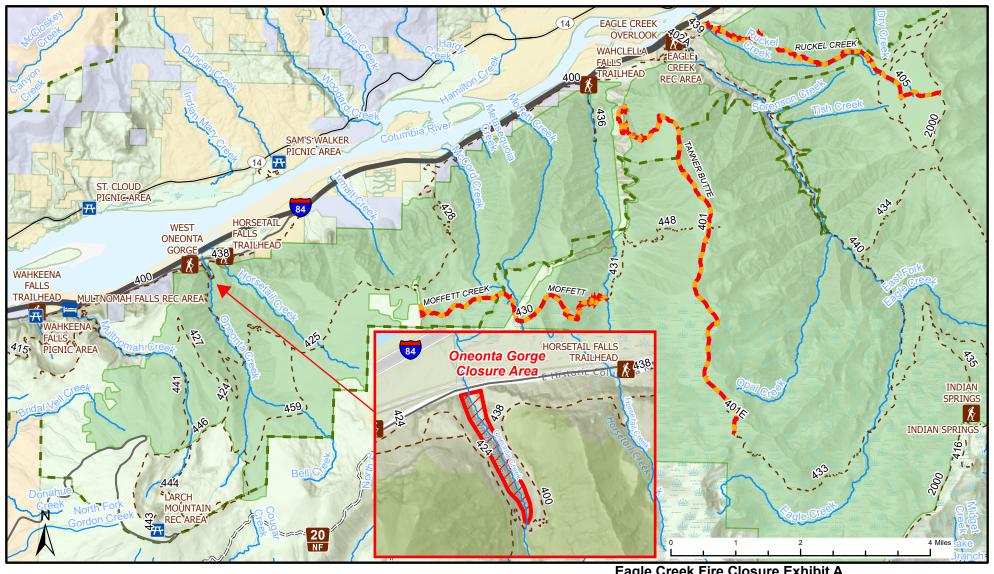

## Eagle Creek Fire Closure Exhibit A Closure Number 06-22-01-24-08 Columbia River Gorge National Scenic Area 541-308-1700