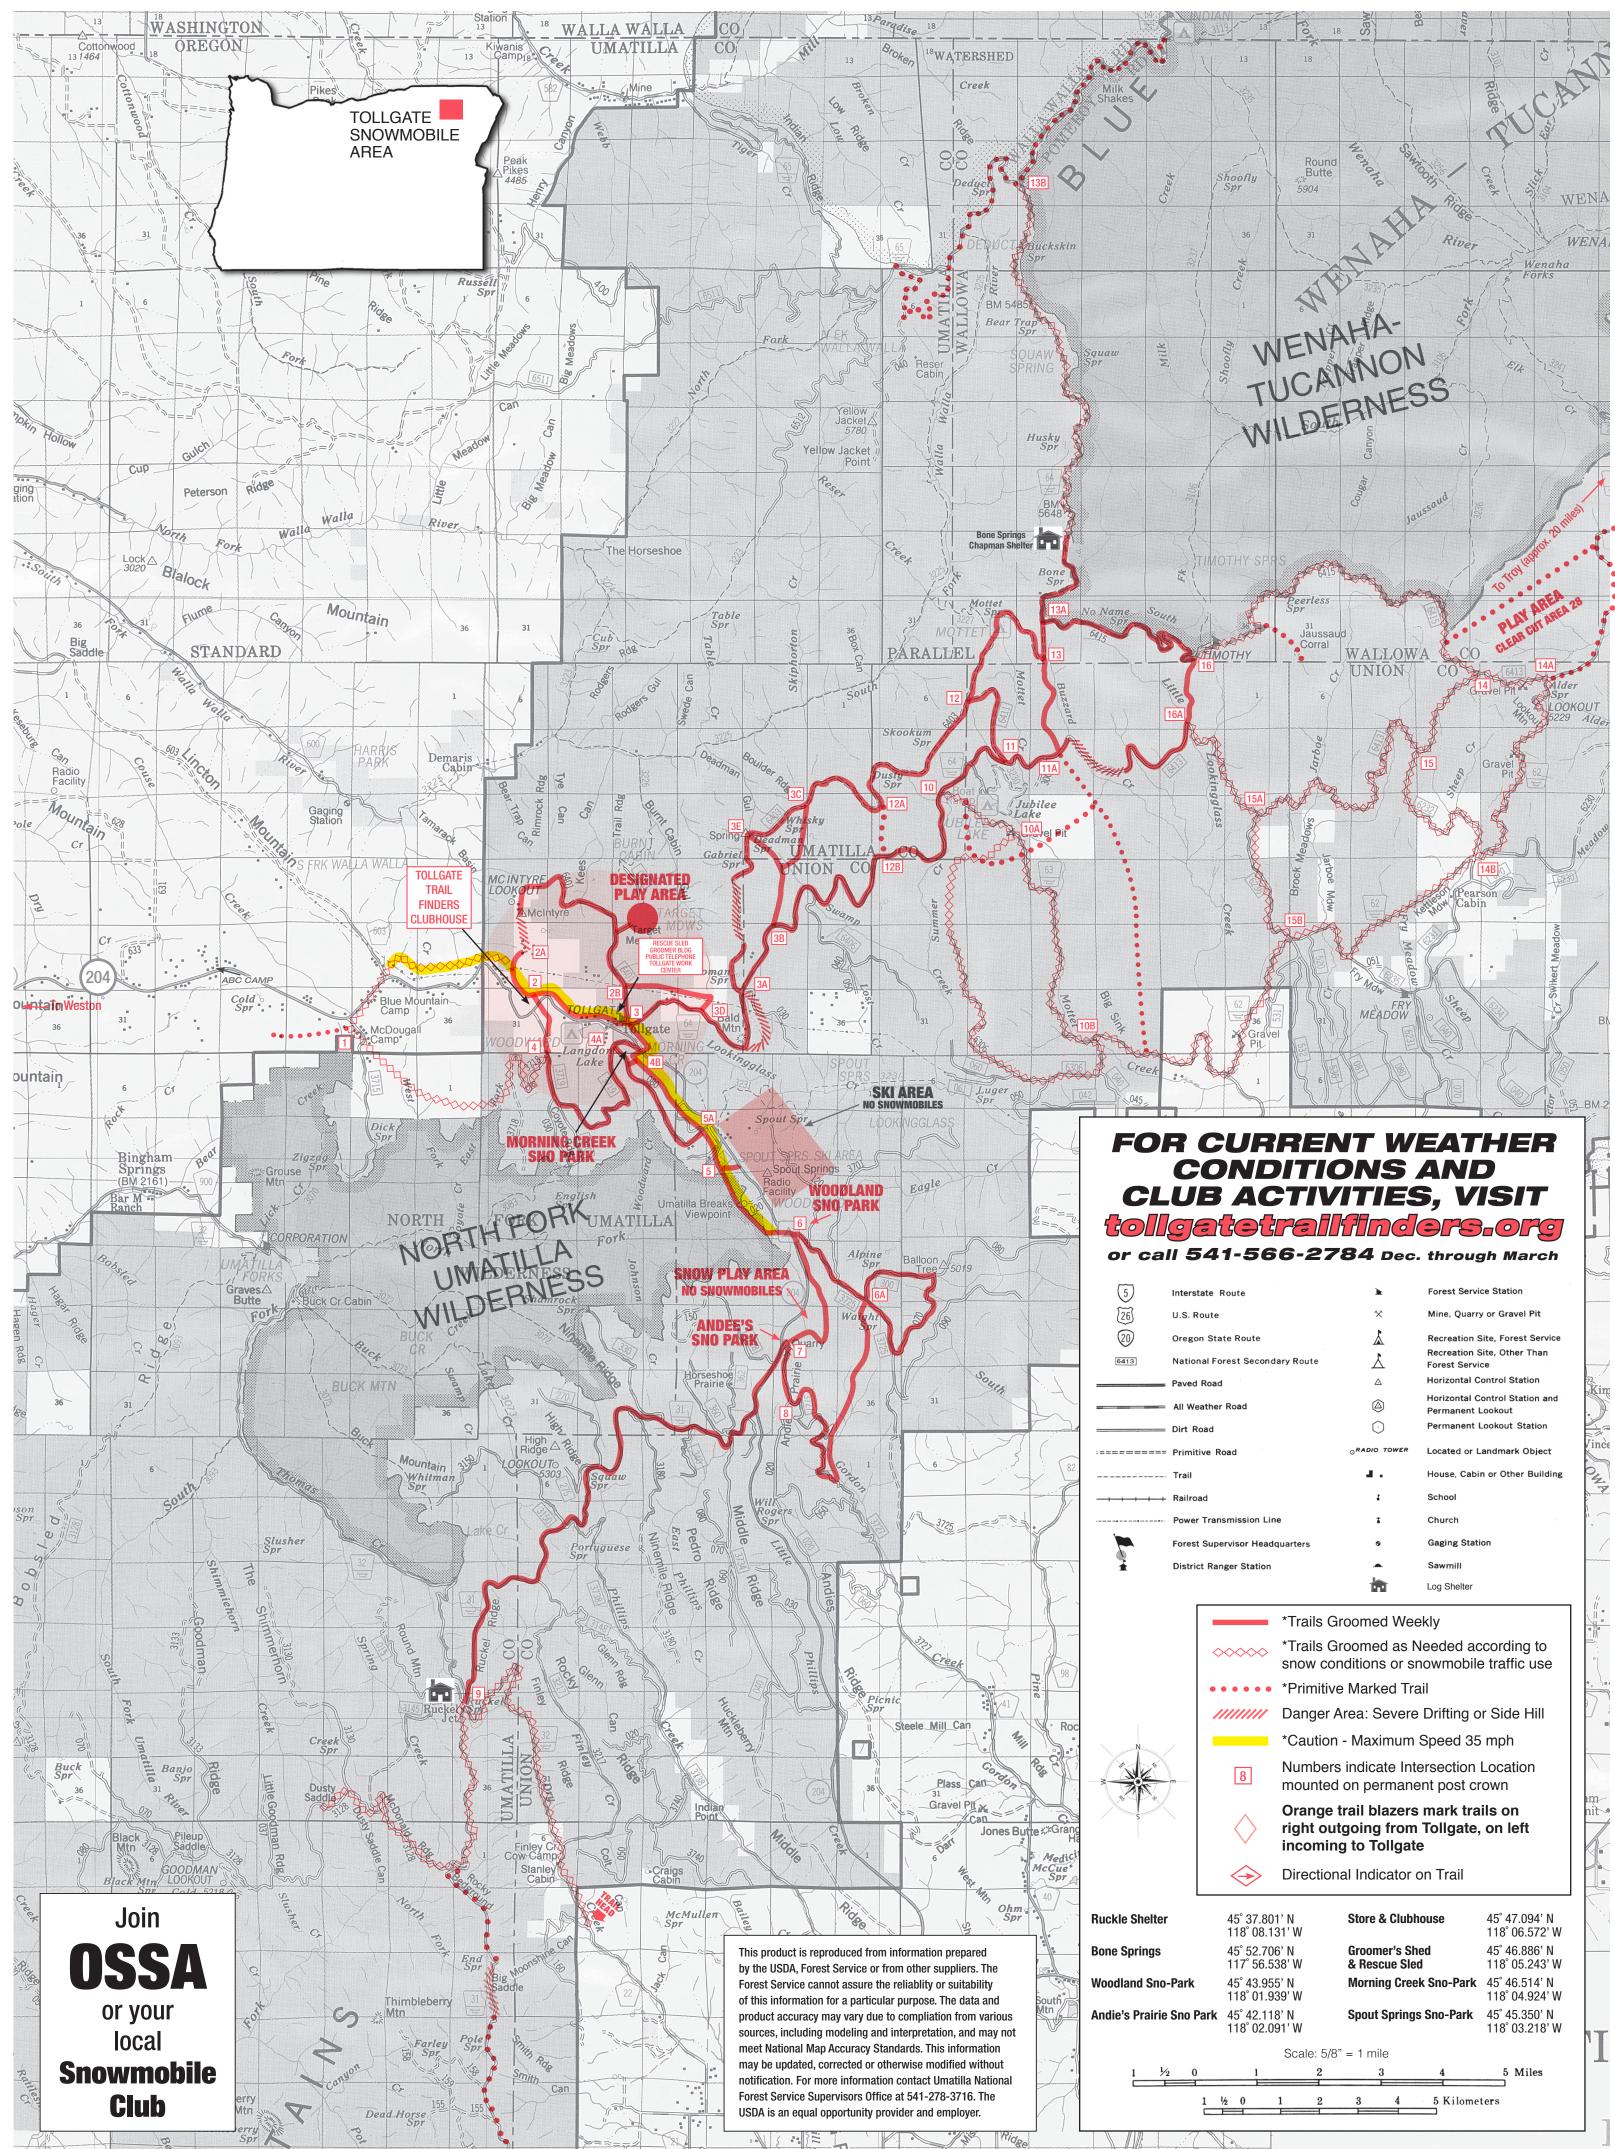

| U.S. I<br>Oreg<br>Natio                         | state Route<br>Route<br>on State Route |                                                                                                      | *                              | Forest Servio<br>Mine, Quarry   |                                 |  |
|-------------------------------------------------|----------------------------------------|------------------------------------------------------------------------------------------------------|--------------------------------|---------------------------------|---------------------------------|--|
| Oreg                                            |                                        |                                                                                                      | *                              | Mine, Quarry                    | or Gravel Pit                   |  |
| Natio                                           | on State Route                         |                                                                                                      |                                | Mine, Quarry or Gravel Pit      |                                 |  |
|                                                 | Oregon State Route                     |                                                                                                      |                                |                                 | Site, Forest Service            |  |
| Paveo                                           | onal Forest Second                     | ary Route                                                                                            | $\checkmark$                   | Recreation S<br>Forest Service  | on Site, Other Than<br>ervice   |  |
|                                                 | d Road                                 | $\triangle$                                                                                          | Horizontal Control Station     |                                 |                                 |  |
| All W                                           | eather Road                            |                                                                                                      | Horizontal Co<br>Permanent L   | ontrol Station and<br>ookout    |                                 |  |
| Dirt I                                          | Road                                   | $\bigcirc$                                                                                           | Permanent Lookout Station      |                                 |                                 |  |
| ==== Primi                                      | itive Road                             | ORADIO TOWER                                                                                         | Located or Landmark Object     |                                 |                                 |  |
| Trail                                           |                                        | a                                                                                                    | House, Cabin or Other Building |                                 |                                 |  |
| -++ Railro                                      | oad                                    | 2                                                                                                    | School                         |                                 |                                 |  |
| Powe                                            | er Transmission Lin                    | ŧ                                                                                                    | Church                         |                                 |                                 |  |
| Fores                                           | st Supervisor Head                     | 9                                                                                                    | Gaging Station                 |                                 |                                 |  |
| District Ranger Station                         |                                        |                                                                                                      | •                              | Sawmill                         |                                 |  |
|                                                 |                                        |                                                                                                      | ħ                              | Log Shelter                     |                                 |  |
|                                                 |                                        | *Troile O                                                                                            |                                |                                 |                                 |  |
|                                                 |                                        |                                                                                                      | roomed Wee                     |                                 |                                 |  |
|                                                 |                                        | *Trails Groomed as Needed according to<br>snow conditions or snowmobile traffic use                  |                                |                                 |                                 |  |
|                                                 | ••••                                   | *Primitive Marked Trail                                                                              |                                |                                 |                                 |  |
| 14<br>14                                        |                                        | Danger Area: Severe Driftin                                                                          |                                |                                 | r Side Hill                     |  |
|                                                 |                                        | *Caution - Maximum Speed 35 mph                                                                      |                                |                                 |                                 |  |
|                                                 | 8                                      | Numbers indicate Intersection Location mounted on permanent post crown                               |                                |                                 |                                 |  |
| **                                              | $\diamond$                             | Orange trail blazers mark trails on<br>right outgoing from Tollgate, on left<br>incoming to Tollgate |                                |                                 |                                 |  |
|                                                 | $\Leftrightarrow$                      | Direction                                                                                            | al Indicator o                 | on Trail                        |                                 |  |
| elter                                           | 45° 37.80<br>118° 08.1                 | Store & Clubh                                                                                        | iouse                          | 45° 47.094' N<br>118° 06.572' W |                                 |  |
| igs                                             | 45° 52.706' N<br>117° 56.538' W        |                                                                                                      | Groomer's Sh<br>& Rescue Sle   |                                 | 45° 46.886' N<br>118° 05.243' W |  |
| Sno-Park 45° 43.955' N<br>118° 01.939' W        |                                        |                                                                                                      | Morning Cree                   |                                 |                                 |  |
| rairie Sno Park 45° 42.118' N<br>118° 02.091' W |                                        |                                                                                                      | Spout Springs                  | s Sno-Park                      | 45° 45.350' N<br>118° 03.218' W |  |
|                                                 |                                        | Scale: 5/8                                                                                           | " = 1 mile                     |                                 |                                 |  |
| 1/2 (                                           | 0 1                                    | 2                                                                                                    | 3                              | 4                               | 5 Miles                         |  |