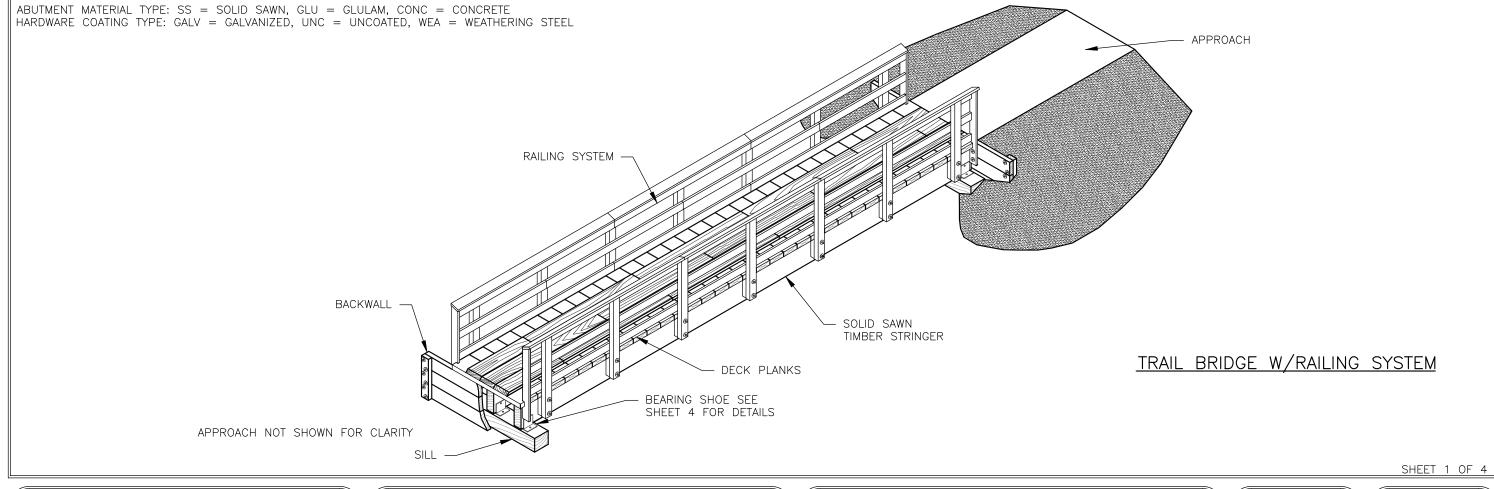

|              |            |       |                  |                   |                           |          |          |
| \ \ \ \ \ \ \ \ \ \ \ \ \ \ \ \ \ \ \ |                     |      |        |                  |                  |         |               |       |               |            |      |      |           |              |            |       |                  |                   |                           |          |          |
| X                                     |                     |      |        |                  |                  |         |               |       |               |            |      |      |           |              |            |       |                  |                   |                           |          |          |



U.S. DEPARTMENT OF AGRICULTURE FOREST SERVICE **STANDARD TRAIL PLAN** 

PROJECT NAME & LOCATION

SAWN TIMBER STRINGER TRAIL BRIDGE TYPICAL ID STS

962 - SAWN TIMBER TRAIL BRIDGE

NOT TO SCALE

DRAWING NO. STD\_962-10-01 SHEET