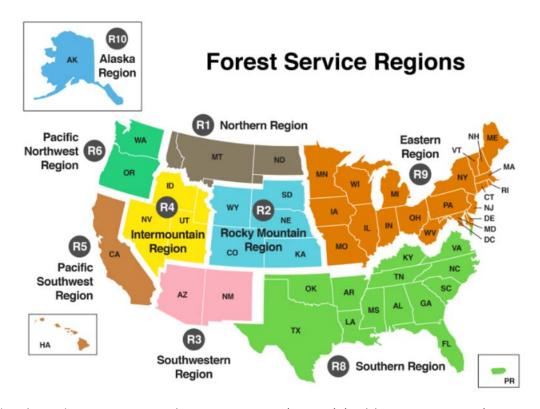

### **Recreation Fee Program Accomplishment Highlights 2021**

Federal Lands Recreation Enhancement Act (FLREA) (Public Law 108-447) projects and activities performed in fiscal year 2021.

| Regions   | Repair<br>Maintenance | Visitor<br>Services | Law<br>Enforcement | Habitat<br>Restoration | Fee<br>Agreements | Collections<br>Overhead |
|-----------|-----------------------|---------------------|--------------------|------------------------|-------------------|-------------------------|
| Region 01 | \$1,912,116           | \$561,824           | \$73,908           | \$112,023              | \$188,196         | \$86,967                |
| Region 02 | \$2,447,589           | \$1,458,129         | \$197,945          | \$91,346               | \$32,514          | \$493,220               |
| Region 03 | \$4,124,089           | \$2,213,247         | \$745,480          | \$392,761              | \$729,361         | \$1,070,965             |
| Region 04 | \$2,284,256           | \$1,554,077         | \$102,097          | \$19,000               | \$1,559           | \$280,643               |
| Region 05 | \$3,342,646           | \$2,659,727         | \$272,025          | \$171,340              | \$1,208           | \$337,084               |
| Region 06 | \$5,843,471           | \$3,318,033         | \$126,021          | \$7,492                | \$13,184          | \$610,756               |
| Region 08 | \$3,957,486           | \$1,593,139         | \$96,951           | \$184,027              | \$361             | \$576,050               |
| Region 09 | \$2,437,341           | \$680,933           | \$253,714          | \$64,078               | \$21,210          | \$212,035               |
| Region 10 | \$516,645             | \$686,881           | \$0                | \$0                    | \$0               | \$0                     |
| Total     | \$26,865,639          | \$14,725,990        | \$1,868,141        | \$1,042,067            | \$987,593         | \$3,667,720             |