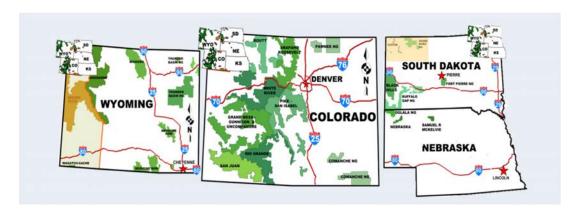

#### Rocky Mountain Region, Region 2 Recreation Fee Program Accomplishment Highlights 2021

|                    |                       |                     |                    | ,                      |                   |                         |
|--------------------|-----------------------|---------------------|--------------------|------------------------|-------------------|-------------------------|
| National Forests   | Repair<br>Maintenance | Visitor<br>Services | Law<br>Enforcement | Habitat<br>Restoration | Fee<br>Agreements | Collections<br>Overhead |
| Arapaho-Roosevelt  | \$318,884             | \$250,960           | \$48,812           | \$3,758                | \$32,514          | \$177,370               |
| Bighorn            | \$31,777              | \$23,800            | \$6,100            | \$13,300               | \$0               | \$28,810                |
| Black Hills        | \$500,944             | \$55,905            | \$0                | \$0                    | \$0               | \$0                     |
| GMUG               | \$119,309             | \$101,928           | \$8,000            | \$0                    | \$0               | \$10,633                |
| Medicine Bow-Routt | \$573,621             | \$34,719            | \$45,000           | \$0                    | \$0               | \$175,290               |
| Nebraska           | \$47,128              | \$9,175             | \$969              | \$0                    | \$0               | \$1,970                 |
| Pike-San Isabel    | \$100,175             | \$144,351           | \$13,583           | \$70,725               | \$0               | \$35,655                |
| Rio Grande         | \$36,530              | \$50,534            | \$0                | \$0                    | \$0               | \$16,629                |
| San Juan           | \$22,765              | \$125,950           | \$55,336           | \$0                    | \$0               | \$0                     |
| Shoshone           | \$154,361             | \$223,630           | \$15,145           | \$3,563                | \$0               | \$19,962                |
| White River        | \$542,095             | \$437,177           | \$5,000            | \$0                    | \$0               | \$26,901                |
| Total              | \$2,447,589           | \$1,458,129         | \$197,945          | \$91,346               | \$32,514          | \$493,220               |