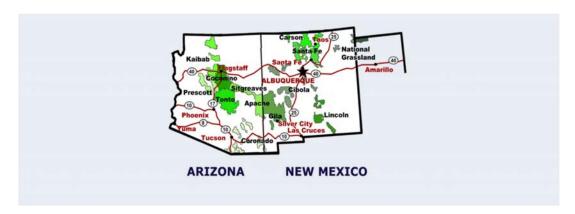

#### Southwestern Region, Region 3 Recreation Fee Program Accomplishment Highlights 2021

|                   |                       |                     |                    | ,                      |                   |                         |
|-------------------|-----------------------|---------------------|--------------------|------------------------|-------------------|-------------------------|
| National Forests  | Repair<br>Maintenance | Visitor<br>Services | Law<br>Enforcement | Habitat<br>Restoration | Fee<br>Agreements | Collections<br>Overhead |
| Apache-Sitgreaves | \$10,993              | \$57,071            | \$0                | \$0                    | \$0               | \$0                     |
| Carson            | \$13,129              | \$96,073            | \$0                | \$0                    | \$0               | \$1,962                 |
| Cibola            | \$221,102             | \$89,421            | \$69,709           | \$0                    | \$0               | \$62,138                |
| Coconino          | \$1,303,638           | \$332,814           | \$272,234          | \$0                    | \$0               | \$374,820               |
| Coronado          | \$491,441             | \$534,655           | \$3,455            | \$0                    | \$0               | \$138,241               |
| Gila              | \$103,428             | \$257,223           | \$1,922            | \$0                    | \$0               | \$11,296                |
| Kaibab            | \$201,074             | \$49,761            | \$23,160           | \$0                    | \$0               | \$43,236                |
| Lincoln           | \$61,743              | \$60,665            | \$0                | \$0                    | \$0               | \$9,206                 |
| Prescott          | \$119,942             | \$153,899           | \$50,000           | \$0                    | \$144             | \$166,169               |
| Santa Fe          | \$122,599             | \$185,247           | \$0                | \$0                    | \$0               | \$33,564                |
| Tonto             | \$1,475,000           | \$396,418           | \$325,000          | \$392,761              | \$729,217         | \$230,333               |
| Total             | \$4,124,089           | \$2,213,247         | \$745,480          | \$392,761              | \$729,361         | \$1,070,965             |