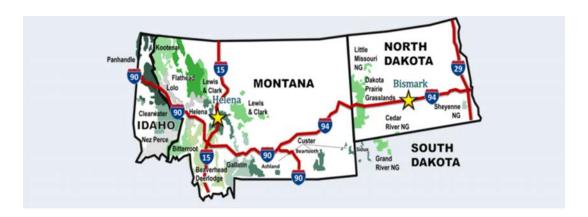

### Northern Region, Region 1 Recreation Fee Program Accomplishment Highlights 2021

|                              | and delivined performed in needly year 2021. |                     |                    |                        |                   |                         |  |  |
|------------------------------|----------------------------------------------|---------------------|--------------------|------------------------|-------------------|-------------------------|--|--|
| National Forests             | Repair<br>Maintenance                        | Visitor<br>Services | Law<br>Enforcement | Habitat<br>Restoration | Fee<br>Agreements | Collections<br>Overhead |  |  |
| Beaverhead-<br>Deerlodge     | \$137,691                                    | \$16,969            | \$7,942            | \$0                    | \$0               | \$4,576                 |  |  |
| Bitterroot                   | \$80,134                                     | \$39,955            | \$24,094           | \$3,400                | \$0               | \$14,178                |  |  |
| Custer-Gallatin              | \$443,880                                    | \$49,100            | \$0                | \$24,973               | \$0               | \$26,535                |  |  |
| Dakota Prairie<br>Grasslands | \$24,639                                     | \$3,358             | \$0                | \$0                    | \$0               | \$202                   |  |  |
| Flathead                     | \$276,347                                    | \$3,168             | \$0                | \$0                    | \$188,196         | \$0                     |  |  |
| Helena - Lewis and<br>Clark  | \$231,112                                    | \$73,671            | \$15,762           | \$5,335                | \$0               | \$4,899                 |  |  |
| Idaho Panhandle              | \$142,829                                    | \$70,293            | \$0                | \$0                    | \$0               | \$12,000                |  |  |
| Kootenai                     | \$123,480                                    | \$185,704           | \$7,107            | \$69,500               | \$0               | \$6,375                 |  |  |
| Lolo                         | \$385,402                                    | \$29,500            | \$10,000           | \$5,000                | \$0               | \$15,000                |  |  |
| Nez Perce-Clearwater         | \$66,602                                     | \$90,106            | \$9,003            | \$3,815                | \$0               | \$3,202                 |  |  |
| Total                        | \$1,912,116                                  | \$561,824           | \$73,908           | \$112,023              | \$188,196         | \$86,967                |  |  |