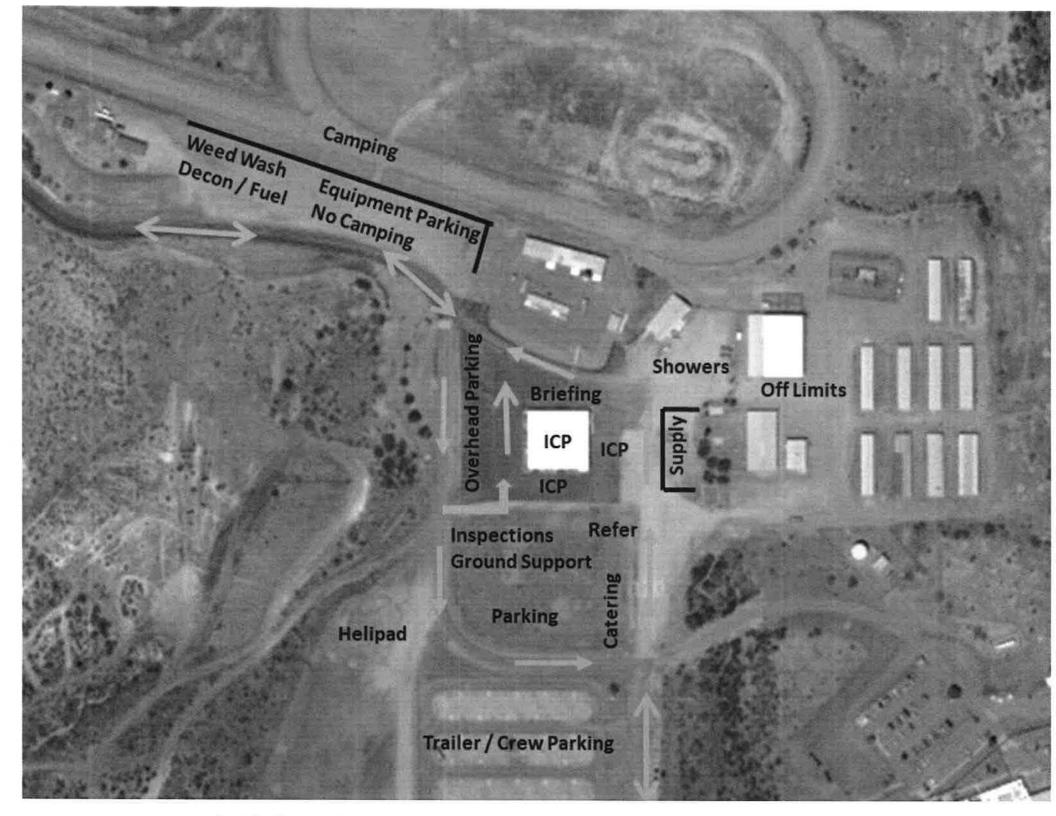

courage those up front to keep up the speed.

When a goose is incapacitated and falls out of formation, two geese fall out with it to help and protect it. They stay together until the goose can fly again, launching out on their own to catch up with their

Encouragement from the ranks leads to greater efficiencies in leadership.

People with goose sense stand by each other in times of adversity and challenge, recognizing the point is to achieve the goal safely and understanding they are a part of a larger effort.

If the team wins, we all had a good year. If we don't win, it doesn't matter who had a good year.

-Paul O'Neill

David Legrand, HRSP 505.218.1189 HR located in ICP

## \*\*HR QUIZ\*\*

How is this true?

 $11 \div 2 = 6$ 

If you can figure it out, stop by HR for a prize!!!!!





# Southwest Incident Team 5 LINE SUPPLY ORDER FORM

(Division Supervisor / OPBD / OSC Only)

| Date & Time Order |       |           |                                                    |         | Order       |       |     |                                                                                                                                  | Mode of Delivery                         | Location for Delivery |                    |         |
|-------------------|-------|-----------|----------------------------------------------------|---------|-------------|-------|-----|----------------------------------------------------------------------------------------------------------------------------------|------------------------------------------|-----------------------|-------------