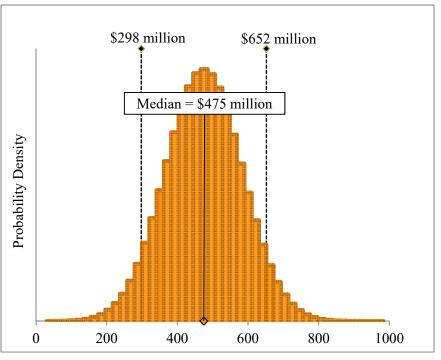

#### **U.S. Department of the Interior**

\$475 million

\$298 million to \$652 million

Upper

Supporting documentation found at <a href="http://fsweb.rtp.srs.fs.fed.us/local/fire">http://fsweb.rtp.srs.fs.fed.us/local/fire</a>. USDA Forest Service forecast excludes cost pools and Base 8 expenditures.