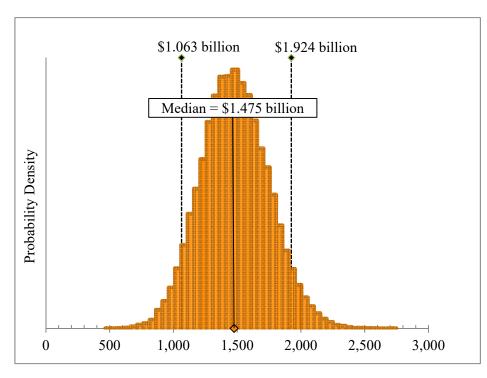

### **U.S. Department of Agriculture Forest Service**

Median forecast \$1.475 billion

90% confidence range of forecast \$1.063 billion to \$1.924 billion

Forecast tercile of historical expenditures since 1985