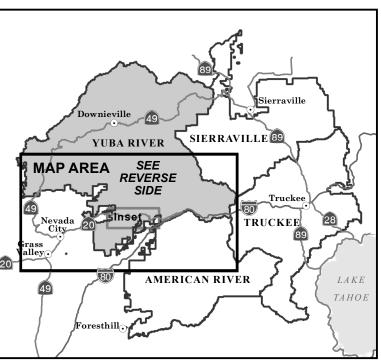

**INDEX MAP** 

Road #0018# (Bowman Lake Road) is open to wheeled motorized vehicle travel by the public, except when managed as a snow trail as described in the "Special Seasonal Designations for Roads Managed as Tracked Over-Snow Vehicle Routes Table" - see table reverse side. For current Open/ Closed Status of Road #0018#, call the Yuba River Ranger District at 530-288-3231 ext. 243

# VICINITY MAP