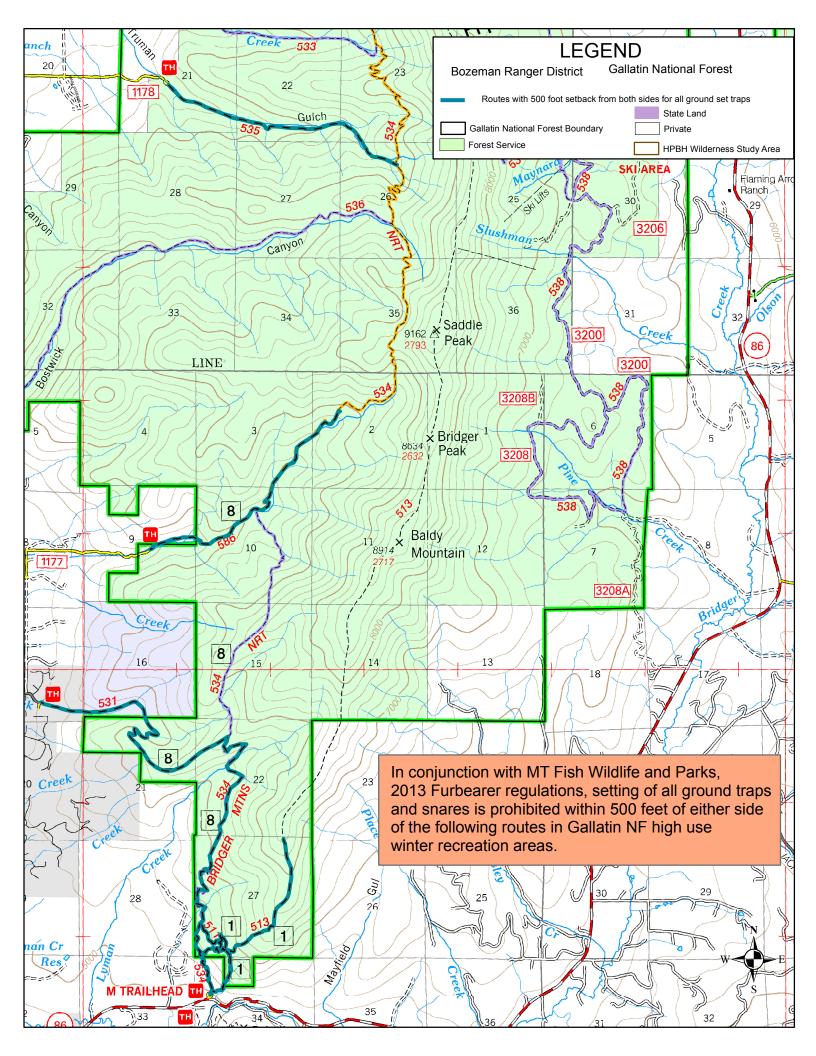

## Attachment A

Order No. 01-11-00-13-05

Within 500 feet of both edges of the trails and roads listed below:

| Hyalite Area                              | Bozeman<br>Face                                              | West Bridger's                                                       | <u>Gallatin</u><br>Canyon             | <u>Paradise</u><br><u>Valley</u> |
|-------------------------------------------|--------------------------------------------------------------|----------------------------------------------------------------------|---------------------------------------|----------------------------------|
|                                           | Trails                                                       |                                                                      |                                       | <u></u>                          |
| Lick Creek/<br>Wildhorse Trail<br>#452    | Bozeman<br>Creek/<br>Moser<br>Winter Trail<br>#850 &<br>#851 | "M" trails<br>#538,<br>#511, #512 and<br>#513 in Sec<br>27, T1S, R6E | Porcupine<br>Trail #34                | Mill Creek<br>Trail #94          |
| History Rock<br>Loops Trail #424          | South<br>Cottonwood<br>Winter Trail<br>#852                  | Sypes trail<br>#531                                                  | Beehive<br>Basin Winter<br>Trail #861 | Suce Creek<br>Trail #44          |
| Blackmore Loops<br>Trail # 423            | Bear<br>Canyon<br>Winter Trail<br>#848                       | Middle<br>Cottonwood<br>Trail #586                                   |                                       |                                  |
| Crescent Lake<br>Trail #213               |                                                              | Truman Gulch<br>Trail #535                                           |                                       |                                  |
| West Shore Trail # 431                    |                                                              |                                                                      |                                       |                                  |
| East Fork<br>Road/Pallisade<br>Trail #433 |                                                              |                                                                      |                                       |                                  |
| Grotto Falls Trail<br>#432                |                                                              |                                                                      |                                       |                                  |
| Moser/Buckskin<br>Road Loop               |                                                              |                                                                      |                                       |                                  |
| Maxy Loop Trail<br>#62                    |                                                              |                                                                      |                                       |                                  |