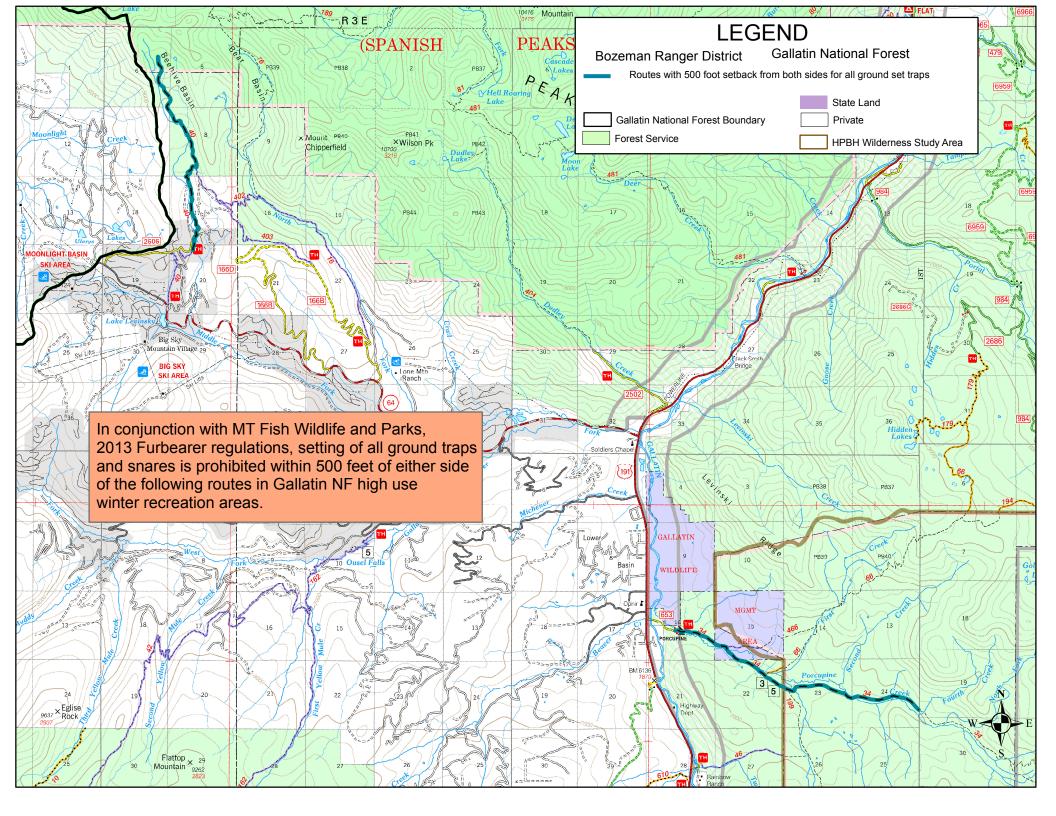

## Attachment A

Order No. 01-11-00-13-05

Within 500 feet of both edges of the trails and roads listed below:

| Hyalite Area                              | Bozeman<br>Face                                              | West Bridger's                                                       | <u>Gallatin</u><br>Canyon             | <u>Paradise</u><br><u>Valley</u> |
|-------------------------------------------|--------------------------------------------------------------|----------------------------------------------------------------------|---------------------------------------|----------------------------------|
|                                           | Trails                                                       |                                                                      |                                       | <u></u>                          |
| Lick Creek/<br>Wildhorse Trail<br>#452    | Bozeman<br>Creek/<br>Moser<br>Winter Trail<br>#850 &<br>#851 | "M" trails<br>#538,<br>#511, #512 and<br>#513 in Sec<br>27, T1S, R6E | Porcupine<br>Trail #34                | Mill Creek<br>Trail #94          |
| History Rock<br>Loops Trail #424          | South<br>Cottonwood<br>Winter Trail<br>#852                  | Sypes trail<br>#531                                                  | Beehive<br>Basin Winter<br>Trail #861 | Suce Creek<br>Trail #44          |
| Blackmore Loops<br>Trail # 423            | Bear<br>Canyon<br>Winter Trail<br>#848                       | Middle<br>Cottonwood<br>Trail #586                                   |                                       |                                  |
| Crescent Lake<br>Trail #213               |                                                              | Truman Gulch<br>Trail #535                                           |                                       |                                  |
| West Shore Trail # 431                    |                                                              |                                                                      |                                       |                                  |
| East Fork<br>Road/Pallisade<br>Trail #433 |                                                              |                                                                      |                                       |                                  |
| Grotto Falls Trail<br>#432                |                                                              |                                                                      |                                       |                                  |
| Moser/Buckskin<br>Road Loop               |                                                              |                                                                      |                                       |                                  |
| Maxy Loop Trail<br>#62                    |                                                              |                                                                      |                                       |                                  |