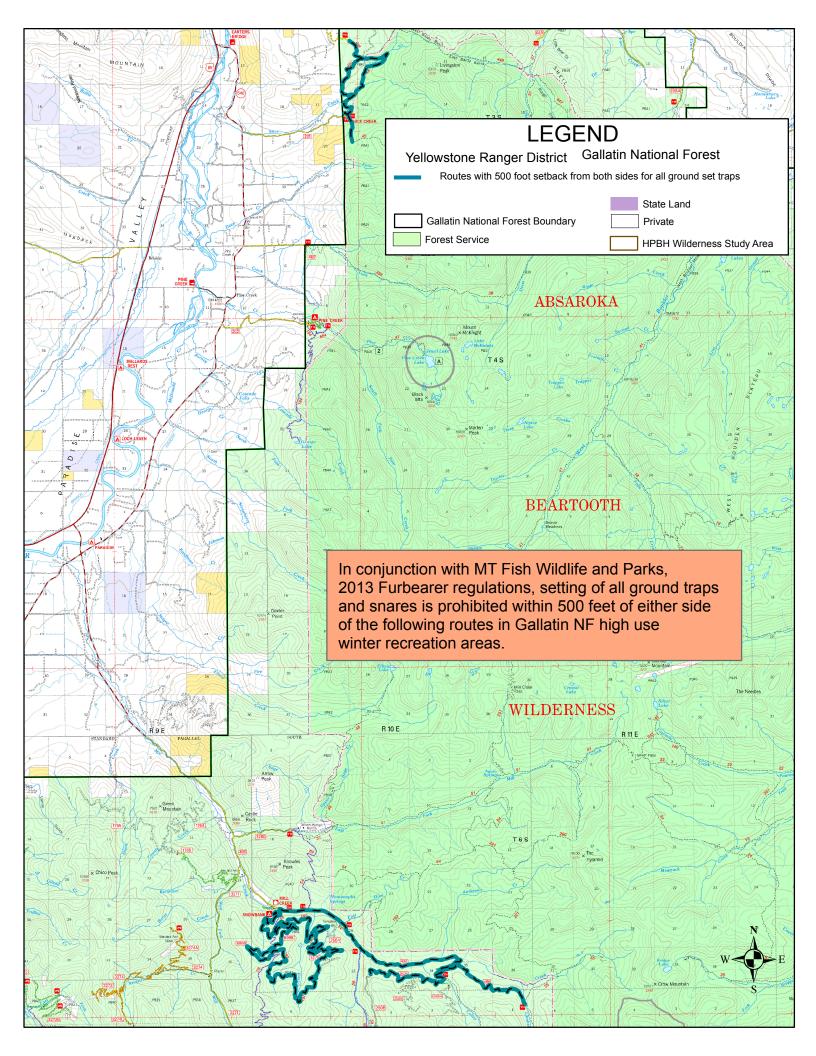

## Attachment A

Order No. 01-11-00-13-05

Within 500 feet of both edges of the trails and roads listed below:

| Hyalite Area                              | Bozeman<br>Face                                              | West Bridger's                                                       | <u>Gallatin</u><br>Canyon             | <u>Paradise</u><br><u>Valley</u> |
|-------------------------------------------|--------------------------------------------------------------|----------------------------------------------------------------------|---------------------------------------|----------------------------------|
|                                           | Trails                                                       |                                                                      |                                       | <u></u>                          |
| Lick Creek/<br>Wildhorse Trail<br>#452    | Bozeman<br>Creek/<br>Moser<br>Winter Trail<br>#850 &<br>#851 | "M" trails<br>#538,<br>#511, #512 and<br>#513 in Sec<br>27, T1S, R6E | Porcupine<br>Trail #34                | Mill Creek<br>Trail #94          |
| History Rock<br>Loops Trail #424          | South<br>Cottonwood<br>Winter Trail<br>#852                  | Sypes trail<br>#531                                                  | Beehive<br>Basin Winter<br>Trail #861 | Suce Creek<br>Trail #44          |
| Blackmore Loops<br>Trail # 423            | Bear<br>Canyon<br>Winter Trail<br>#848                       | Middle<br>Cottonwood<br>Trail #586                                   |                                       |                                  |
| Crescent Lake<br>Trail #213               |                                                              | Truman Gulch<br>Trail #535                                           |                                       |                                  |
| West Shore Trail # 431                    |                                                              |                                                                      |                                       |                                  |
| East Fork<br>Road/Pallisade<br>Trail #433 |                                                              |                                                                      |                                       |                                  |
| Grotto Falls Trail<br>#432                |                                                              |                                                                      |                                       |                                  |
| Moser/Buckskin<br>Road Loop               |                                                              |                                                                      |                                       |                                  |
| Maxy Loop Trail<br>#62                    |                                                              |                                                                      |                                       |                                  |