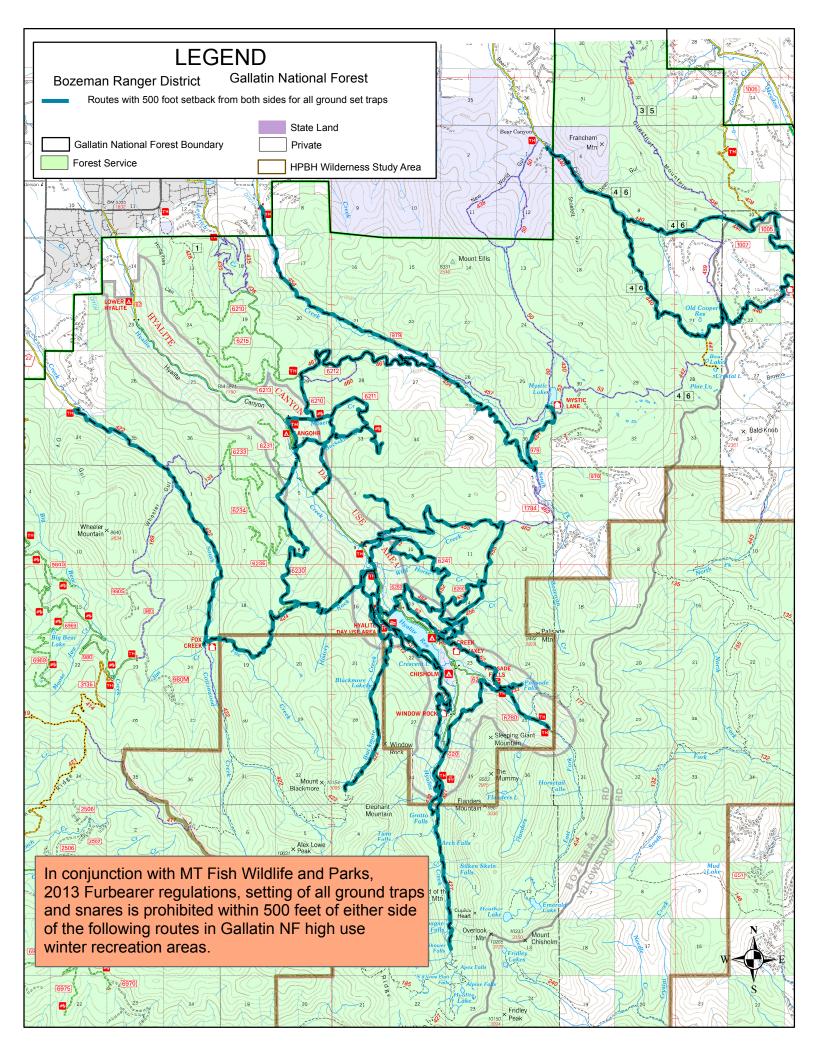

## Attachment A

Order No. 01-11-00-13-05

Within 500 feet of both edges of the trails and roads listed below:

| Hyalite Area                              | Bozeman<br>Face                                              | West Bridger's                                                       | <u>Gallatin</u><br>Canyon             | <u>Paradise</u><br><u>Valley</u> |
|-------------------------------------------|--------------------------------------------------------------|----------------------------------------------------------------------|---------------------------------------|----------------------------------|
|                                           | Trails                                                       |                                                                      |                                       | <u></u>                          |
| Lick Creek/<br>Wildhorse Trail<br>#452    | Bozeman<br>Creek/<br>Moser<br>Winter Trail<br>#850 &<br>#851 | "M" trails<br>#538,<br>#511, #512 and<br>#513 in Sec<br>27, T1S, R6E | Porcupine<br>Trail #34                | Mill Creek<br>Trail #94          |
| History Rock<br>Loops Trail #424          | South<br>Cottonwood<br>Winter Trail<br>#852                  | Sypes trail<br>#531                                                  | Beehive<br>Basin Winter<br>Trail #861 | Suce Creek<br>Trail #44          |
| Blackmore Loops<br>Trail # 423            | Bear<br>Canyon<br>Winter Trail<br>#848                       | Middle<br>Cottonwood<br>Trail #586                                   |                                       |                                  |
| Crescent Lake<br>Trail #213               |                                                              | Truman Gulch<br>Trail #535                                           |                                       |                                  |
| West Shore Trail # 431                    |                                                              |                                                                      |                                       |                                  |
| East Fork<br>Road/Pallisade<br>Trail #433 |                                                              |                                                                      |                                       |                                  |
| Grotto Falls Trail<br>#432                |                                                              |                                                                      |                                       |                                  |
| Moser/Buckskin<br>Road Loop               |                                                              |                                                                      |                                       |                                  |
| Maxy Loop Trail<br>#62                    |                                                              |                                                                      |                                       |                                  |