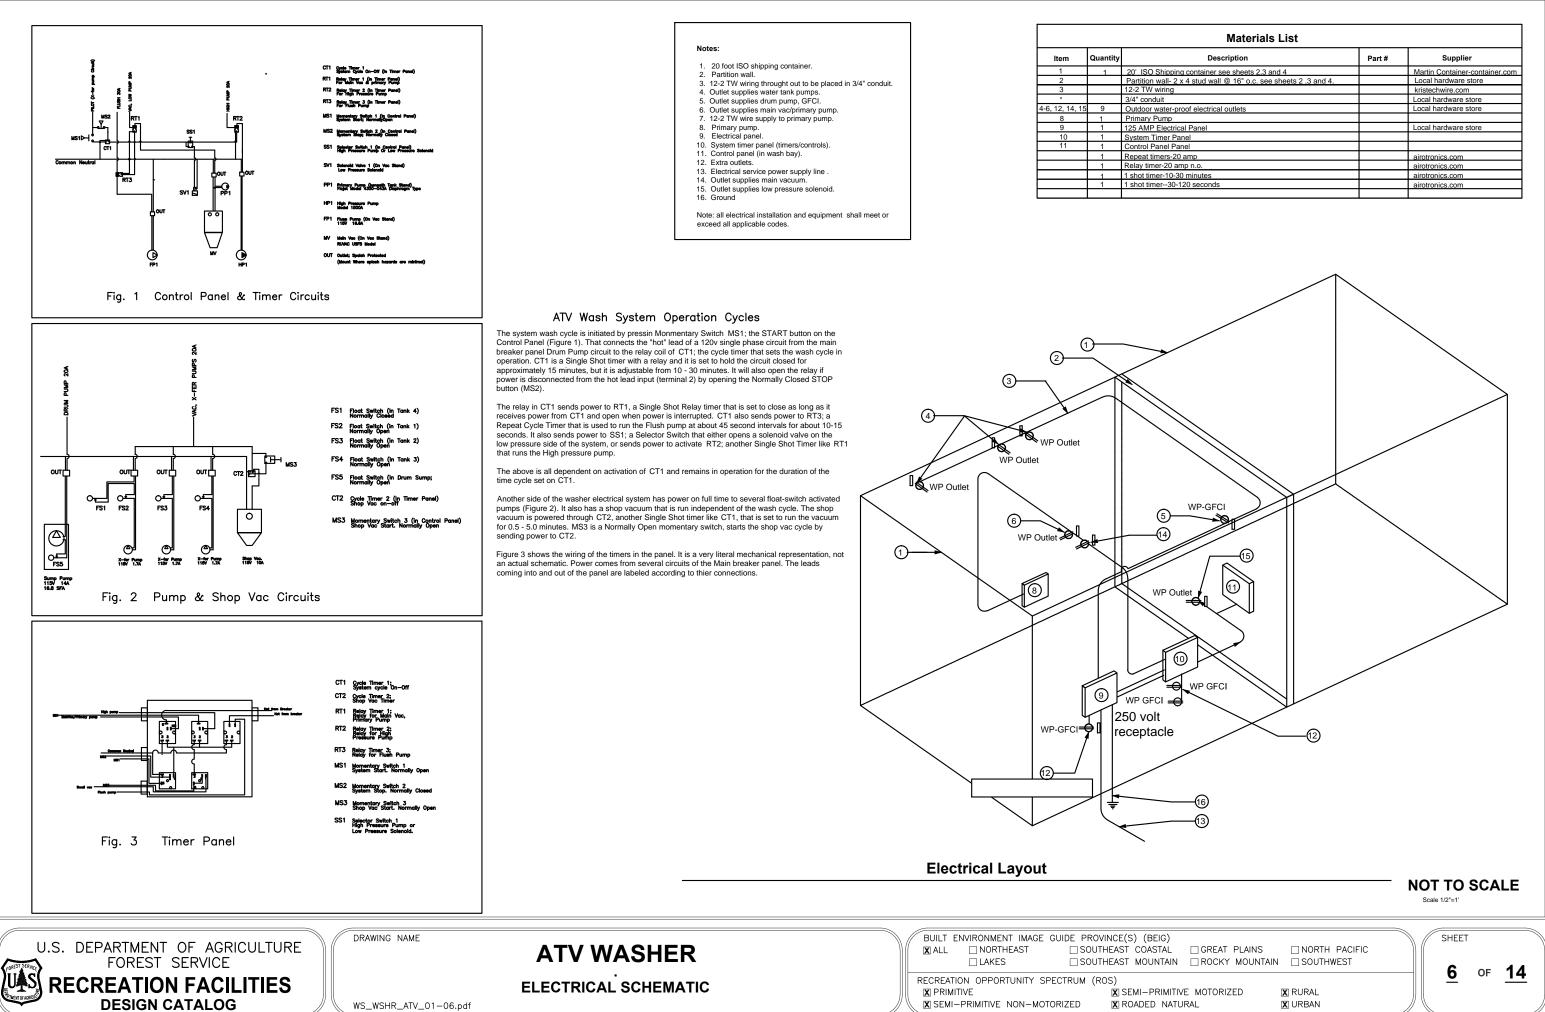

| Materials List                                                    |        |                                |
|-------------------------------------------------------------------|--------|--------------------------------|
| Description                                                       | Part # | Supplier                       |
| 20' ISO Shipping container see sheets 2,3 and 4                   |        | Martin Container-container.com |
| Partition wall- 2 x 4 stud wall @ 16" o.c. see sheets 2 ,3 and 4. |        | Local hardware store           |
| 12-2 TW wiring                                                    |        | kristechwire.com               |
| 3/4" conduit                                                      |        | Local hardware store           |
| Outdoor water-proof electrical outlets                            |        | Local hardware store           |
| Primary Pump                                                      |        |                                |
| 125 AMP Electrical Panel                                          |        | Local hardware store           |
| System Timer Panel                                                |        |                                |
| Control Panel Panel                                               |        |                                |
| Repeat timers-20 amp                                              |        | airotronics.com                |
| Relay timer-20 amp n.o.                                           |        | airotronics.com                |
| 1 shot timer-10-30 minutes                                        |        | airotronics.com                |
| 1 shot timer30-120 seconds                                        |        | airotronics.com                |
|                                                                   |        |                                |