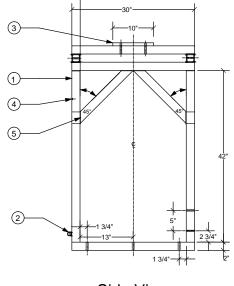

| Materials List |          |                                                                  |        |                          |  |  |
|----------------|----------|------------------------------------------------------------------|--------|--------------------------|--|--|
| Item           | Quantity | Description                                                      | Part # | Supplier                 |  |  |
| 1              | 1        | Stand frame-mild steel square tubing -2" sq. x 0.188" thick typ. |        | local steel supply store |  |  |
| 2              | 2        | Lift lug, mild steel tube,1" OD, 2" L, 0.125" wall, weld to leg. |        | local steel supply store |  |  |
| 3              | 2        | Support blocks .75" Hx 2" Wx 10" L, aluminum block, 6061         |        | local steel supply store |  |  |
| 4              | 4        | Steel screws-5/16"-24 see note 4                                 |        | local steel supply store |  |  |
| 5              |          | See notes.                                                       |        |                          |  |  |
|                |          |                                                                  |        |                          |  |  |

| Notes: | (1 |
|--------|----|
|        |    |

- \*Vacuum stand frame- fabricate frame including top supports, side supports, leg supports and angle braces with 2" square 0.188" wall, mild steel tube.
   Lift lugs- 1" OD, 2" L, 0.125" wall, mild steel tube, weld
- Lift lugs- 1" OD, 2" L, 0.125" wall, mild steel tube, weld
   lift lug on each side of stand leg per plan.
   Support blocks .75" Hx 2" Wx 10" L, aluminum block,
- 3. Support blocks .75" Hx 2" Wx 10" L, aluminum block, 6061. connect 2 support blocks to top support with 5/16" steel screws, see note 4.
- 4. Drill and tap 5/16-24, typ. Connect filters and pump support bracket to stand with 5/16" screws typ. see details 1.2 sheet 10.
- 5. Weld all lap and butt joints.

Note:\*Grind all sharp edges and corners to a smooth

Plan View

Front View

Side View

X URBAN

Vacuum Stand

▼ SEMI-PRIMITIVE NON-MOTORIZED

Scale 1"=1'