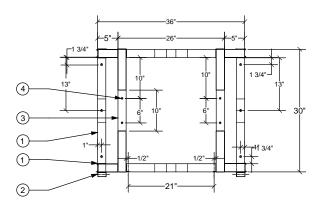

| Materials List |          |                                                                  |        |                          |  |  |
|----------------|----------|------------------------------------------------------------------|--------|--------------------------|--|--|
| Item           | Quantity | Description                                                      | Part # | Supplier                 |  |  |
| 1              | 1        | Stand frame-mild steel square tubing -2" sq. x 0.188" thick typ. |        | local steel supply store |  |  |
| 2              | 2        | Lift lug, mild steel tube,1" OD, 2" L, 0.125" wall, weld to leg. |        | local steel supply store |  |  |
| 3              | 2        | Support blocks .75" Hx 2" Wx 10" L, aluminum block, 6061         |        | local steel supply store |  |  |
| 4              | 4        | Steel screws-5/16"-24 see note 4                                 |        | local steel supply store |  |  |
| 5              |          | See notes.                                                       |        |                          |  |  |
|                |          |                                                                  |        |                          |  |  |

| Notes: | (1 |
|--------|----|
|        |    |

- \*Vacuum stand frame- fabricate frame including top supports, side supports, leg supports and angle braces with 2" square 0.188" wall, mild steel tube.
   Lift lugs- 1" OD, 2" L, 0.125" wall, mild steel tube, weld
- Lift lugs- 1" OD, 2" L, 0.125" wall, mild steel tube, weld
   lift lug on each side of stand leg per plan.
   Support blocks .75" Hx 2" Wx 10" L, aluminum block,
- 3. Support blocks .75" Hx 2" Wx 10" L, aluminum block, 6061. connect 2 support blocks to top support with 5/16" steel screws, see note 4.
- 4. Drill and tap 5/16-24, typ. Connect filters and pump support bracket to stand with 5/16" screws typ. see details 1.2 sheet 10.
- 5. Weld all lap and butt joints.

Note:\*Grind all sharp edges and corners to a smooth

Plan View

Front View

Side View

X URBAN

Vacuum Stand

▼ SEMI-PRIMITIVE NON-MOTORIZED

Scale 1"=1'