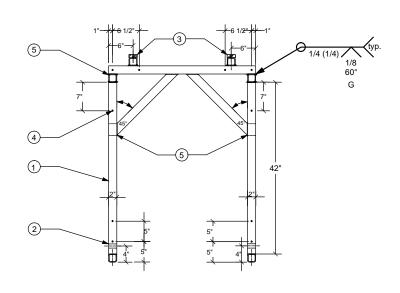

| Materials List |          |                                                                  |        |                          |  |  |
|----------------|----------|------------------------------------------------------------------|--------|--------------------------|--|--|
| Item           | Quantity | Description                                                      | Part # | Supplier                 |  |  |
| 1              | 1        | Stand frame-mild steel square tubing -2" sq. x 0.188" thick typ. |        | local steel supply store |  |  |
| 2              | 2        | Lift lug, mild steel tube,1" OD, 2" L, 0.125" wall, weld to leg. |        | local steel supply store |  |  |
| 3              | 2        | Support blocks .75" Hx 2" Wx 10" L, aluminum block, 6061         |        | local steel supply store |  |  |
| 4              | 4        | Steel screws-5/16"-24 see note 4                                 |        | local steel supply store |  |  |
| 5              |          | See notes.                                                       |        |                          |  |  |
|                |          |                                                                  |        |                          |  |  |

| Notes: | (1 |
|--------|----|
|        |    |

- \*Vacuum stand frame- fabricate frame including top supports, side supports, leg supports and angle braces with 2" square 0.188" wall, mild steel tube.
   Lift lugs- 1" OD, 2" L, 0.125" wall, mild steel tube, weld
- Lift lugs- 1" OD, 2" L, 0.125" wall, mild steel tube, weld
   lift lug on each side of stand leg per plan.
   Support blocks .75" Hx 2" Wx 10" L, aluminum block,
- 3. Support blocks .75" Hx 2" Wx 10" L, aluminum block, 6061. connect 2 support blocks to top support with 5/16" steel screws, see note 4.
- 4. Drill and tap 5/16-24, typ. Connect filters and pump support bracket to stand with 5/16" screws typ. see details 1.2 sheet 10.
- 5. Weld all lap and butt joints.

Note:\*Grind all sharp edges and corners to a smooth

Plan View

Front View

Side View

X URBAN

Vacuum Stand

▼ SEMI-PRIMITIVE NON-MOTORIZED

Scale 1"=1'